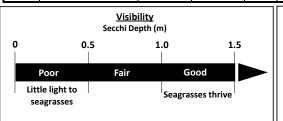

| Reporting Week: January 25, 2024 to January 31, 2024 |                                |                  |                        |     |                          |                   |                               |                       |  |  |
|------------------------------------------------------|--------------------------------|------------------|------------------------|-----|--------------------------|-------------------|-------------------------------|-----------------------|--|--|
|                                                      | ABITAT HEALTH<br>VERALL GRADE  | sco<br><b>77</b> | ORE                    |     | GRADE<br>C+              | SA                | STATUS<br>TISFACT             | TORY                  |  |  |
| Zone                                                 | Location                       | # of<br>Reports  | Water<br>Temp.<br>(°C) | рН  | Secchi<br>Visibility (m) | Salinity<br>(ppt) | Dissolved<br>Oxygen<br>(mg/L) | Score Grade<br>Status |  |  |
| 1                                                    | Winding North<br>Fork          | 1                | 19                     | 7.4 | 0.7<br>Fair              | 0.0<br>Poor       | 7.9<br>Good                   | 66% <sub>D</sub>      |  |  |
| 2                                                    | North Fork                     | 4                | 20                     | 8.0 | 0.7<br>Fair              | 6.8<br>Poor       | 7.9<br>Good                   | 66% D                 |  |  |
| 3                                                    | South Fork                     | 5                | 17                     | 8.0 | 0.4<br>Poor              | 8.4<br>Poor       | 7.0<br>Good                   | 56% <sub>F</sub>      |  |  |
| 4                                                    | Winding South<br>Fork          | 5                | 21                     | 7.6 | 0.7<br>Fair              | 1.8<br>Fair       | 6.2<br>Good                   | 76% C                 |  |  |
| 5                                                    | Wide Middle River              | 4                | 21                     | 7.9 | 0.7<br>Fair              | 13.0<br>Poor      | 6.7<br>Good                   | 66% <sub>D</sub>      |  |  |
| 6                                                    | Narrow Middle<br>River         | 4                | 21                     | 8.0 | 1.0<br>Good              | 20.0<br>Fair      | 7.8<br>Good                   | 87% B                 |  |  |
| 7                                                    | Manatee Pocket                 | 3                | 16                     | 7.7 | 1.1<br>Good              | 19.3<br>Poor      | 6.3<br>Good                   | 77% C                 |  |  |
| 8                                                    | Inlet Area                     | 4                | 21                     | 8.3 | 1.3<br>Good              | 33.5<br>Good      | 6.5<br>Good                   | 97% A                 |  |  |
| 9                                                    | Indian River<br>Lagoon         | 7                | 20                     | 8.1 | 1.0<br>Fair              | 32.9<br>Good      | 6.2<br>Good                   | 87% B                 |  |  |
| 10                                                   | Intracoastal<br>Waterway South | 2                | 18                     | 8.1 | 1.2<br>Good              | 35.5<br>Good      | 6.6<br>Good                   | 97% A                 |  |  |