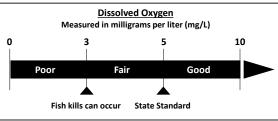

| Reporting Week: January 25, 2024 to January 31, 2024 |                                |                  |                        |     |                          |                   |                               |                       |  |  |
|------------------------------------------------------|--------------------------------|------------------|------------------------|-----|--------------------------|-------------------|-------------------------------|-----------------------|--|--|
|                                                      | ABITAT HEALTH<br>VERALL GRADE  | sco<br><b>77</b> | ORE                    |     | GRADE<br>C+              | SA                | STATUS<br>TISFACT             | TORY                  |  |  |
| Zone                                                 | Location                       | # of<br>Reports  | Water<br>Temp.<br>(°C) | рН  | Secchi<br>Visibility (m) | Salinity<br>(ppt) | Dissolved<br>Oxygen<br>(mg/L) | Score Grade<br>Status |  |  |
| 1                                                    | Winding North<br>Fork          | 1                | 19                     | 7.4 | 0.7<br>Fair              | 0.0<br>Poor       | 7.9<br>Good                   | 66% <sub>D</sub>      |  |  |
| 2                                                    | North Fork                     | 4                | 20                     | 8.0 | 0.7<br>Fair              | 6.8<br>Poor       | 7.9<br>Good                   | 66% D                 |  |  |
| 3                                                    | South Fork                     | 5                | 17                     | 8.0 | 0.4<br>Poor              | 8.4<br>Poor       | 7.0<br>Good                   | 56% <sub>F</sub>      |  |  |
| 4                                                    | Winding South<br>Fork          | 5                | 21                     | 7.6 | 0.7<br>Fair              | 1.8<br>Fair       | 6.2<br>Good                   | 76% C                 |  |  |
| 5                                                    | Wide Middle River              | 4                | 21                     | 7.9 | 0.7<br>Fair              | 13.0<br>Poor      | 6.7<br>Good                   | 66% <sub>D</sub>      |  |  |
| 6                                                    | Narrow Middle<br>River         | 4                | 21                     | 8.0 | 1.0<br>Good              | 20.0<br>Fair      | 7.8<br>Good                   | 87% B                 |  |  |
| 7                                                    | Manatee Pocket                 | 3                | 16                     | 7.7 | 1.1<br>Good              | 19.3<br>Poor      | 6.3<br>Good                   | 77% C                 |  |  |
| 8                                                    | Inlet Area                     | 4                | 21                     | 8.3 | 1.3<br>Good              | 33.5<br>Good      | 6.5<br>Good                   | 97% A                 |  |  |
| 9                                                    | Indian River<br>Lagoon         | 7                | 20                     | 8.1 | 1.0<br>Fair              | 32.9<br>Good      | 6.2<br>Good                   | 87% B                 |  |  |
| 10                                                   | Intracoastal<br>Waterway South | 2                | 18                     | 8.1 | 1.2<br>Good              | 35.5<br>Good      | 6.6<br>Good                   | 97% A                 |  |  |