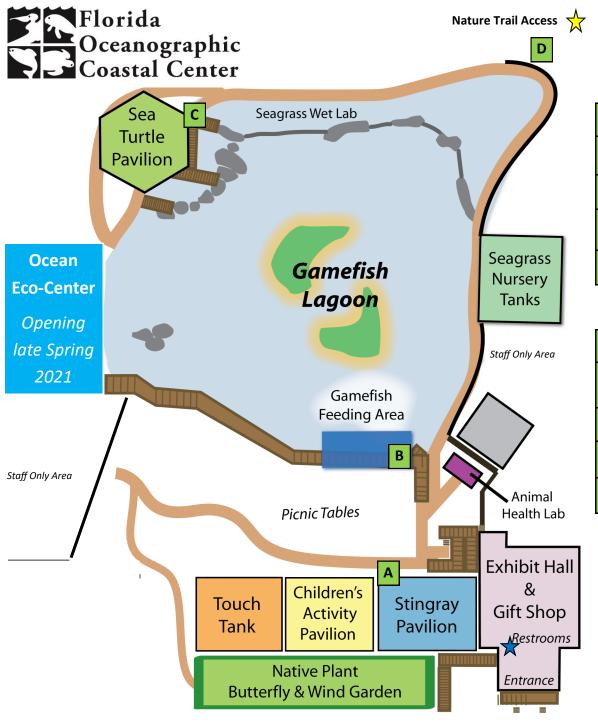

## **Hours of Operation:**

Open Wednesday through Sunday, 10:00am - 4:00pm

| Morning Program Schedule |                           |              |  |
|--------------------------|---------------------------|--------------|--|
| A                        | Stingray Feeding Program* | 10:30am      |  |
| В                        | Gamefish Feeding          | 11:00am      |  |
| С                        | Sea Turtle Program        | 11:30am      |  |
| D                        | Nature Trail              | Check Status |  |

\*Program capacity limits will apply.

| Afternoon Program Schedule |                           |               |  |
|----------------------------|---------------------------|---------------|--|
| A                          | Stingray Feeding Program* | 1:30pm        |  |
| В                          | Gamefish Feeding          | 2:00pm        |  |
| С                          | Sea Turtle Program        | 2:30pm        |  |
| D                          | Nature Trail              | Closes at 3pm |  |