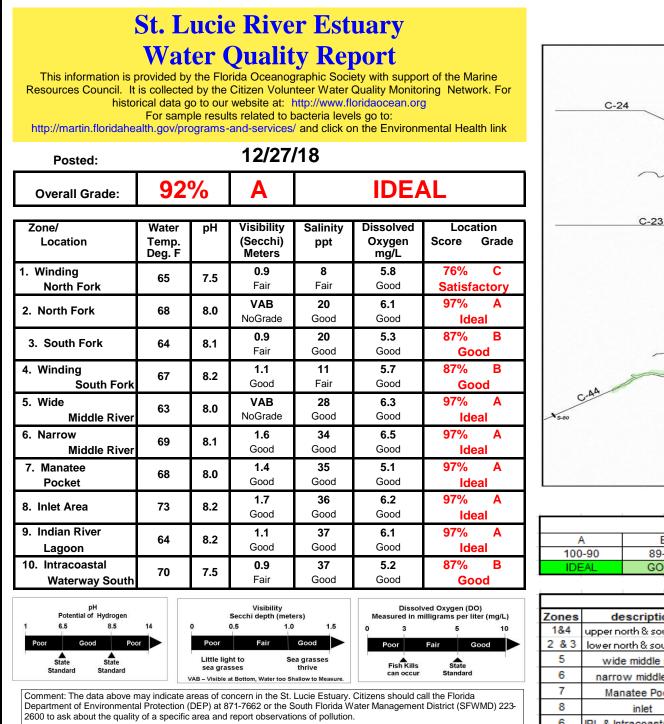

| Overall Grading |       |              |       |             |  |  |
|-----------------|-------|--------------|-------|-------------|--|--|
| Α               | В     | C            | D     | F           |  |  |
| 100-90          | 89-80 | 79-70        | 69-60 | 69-0        |  |  |
| IDEAL           | GOOD  | SATISFACTORY | POOR  | DESTRUCTIVE |  |  |

| Salinity (ppt) Grading |                           |         |                 |             |  |  |
|------------------------|---------------------------|---------|-----------------|-------------|--|--|
| Zones                  | description               | GOOD    | FAIR            | POOR        |  |  |
| 1&4                    | upper north & south forks | 2-8     | 1-2 or 8 - 15   | < 1 or > 15 |  |  |
| 2 & 3                  | lower north & south forks | 15 - 25 | 10 - 15 or > 25 | < 10        |  |  |
| 5                      | wide middle river         | > 20    | 15 - 20         | < 15        |  |  |
| 6                      | narrow middle river       | > 25    | 20 - 25         | < 20        |  |  |
| 7                      | Manatee Pocket            | > 27.5  | 20 - 27.5       | < 20        |  |  |
| 8                      | inlet                     | > 30    | 25 - 30         | < 25        |  |  |
| 6                      | IRL & Intracoastal W'wy   | > 30    | 25 - 30         | < 25        |  |  |