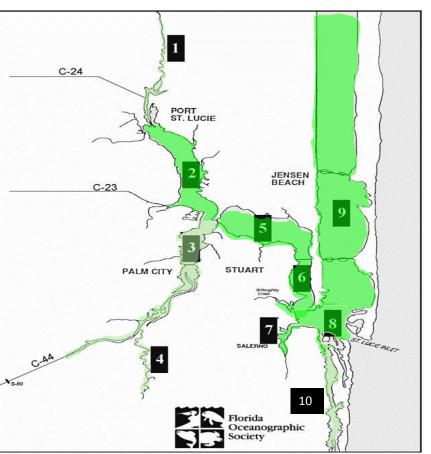

| Salinity (ppt) Grading |                           |         |                 |             |  |  |
|------------------------|---------------------------|---------|-----------------|-------------|--|--|
| Zones                  | description               | GOOD    | FAIR            | POOR        |  |  |
| 1&4                    | upper north & south forks | 2-8     | 1-2 or 8 - 15   | < 1 or > 15 |  |  |
| 2 & 3                  | lower north & south forks | 15 - 25 | 10 - 15 or > 25 | < 10        |  |  |
| 5                      | wide middle river         | > 20    | 15 - 20         | < 15        |  |  |
| 6                      | narrow middle river       | > 25    | 20 - 25         | < 20        |  |  |
| 7                      | Manatee Pocket            | > 27.5  | 20 - 27.5       | < 20        |  |  |
| 8                      | inlet                     | > 30    | 25 - 30         | < 25        |  |  |
| 6                      | IRL & Intracoastal W'wy   | > 30    | 25 - 30         | < 25        |  |  |