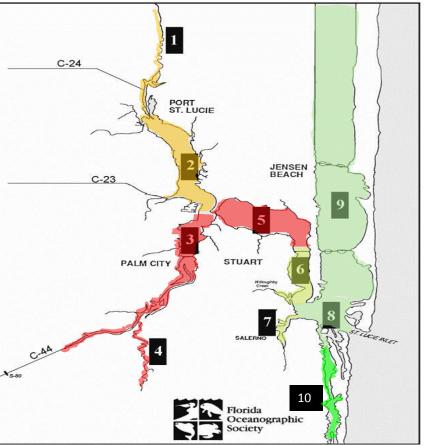

| Salinity (ppt) Grading |                           |         |                 |             |  |  |
|------------------------|---------------------------|---------|-----------------|-------------|--|--|
| Zones                  | description               | GOOD    | FAIR            | POOR        |  |  |
| 1&4                    | upper north & south forks | 2-8     | 1-2 or 8 - 15   | < 1 or > 15 |  |  |
| 2 & 3                  | lower north & south forks | 15 - 25 | 10 - 15 or > 25 | < 10        |  |  |
| 5                      | wide middle river         | > 20    | 15 - 20         | < 15        |  |  |
| 6                      | narrow middle river       | > 25    | 20 - 25         | < 20        |  |  |
| 7                      | Manatee Pocket            | > 27.5  | 20 - 27.5       | < 20        |  |  |
| 8                      | inlet                     | > 30    | 25 - 30         | < 25        |  |  |
| 6                      | IRL & Intracoastal W'wy   | > 30    | 25 - 30         | < 25        |  |  |