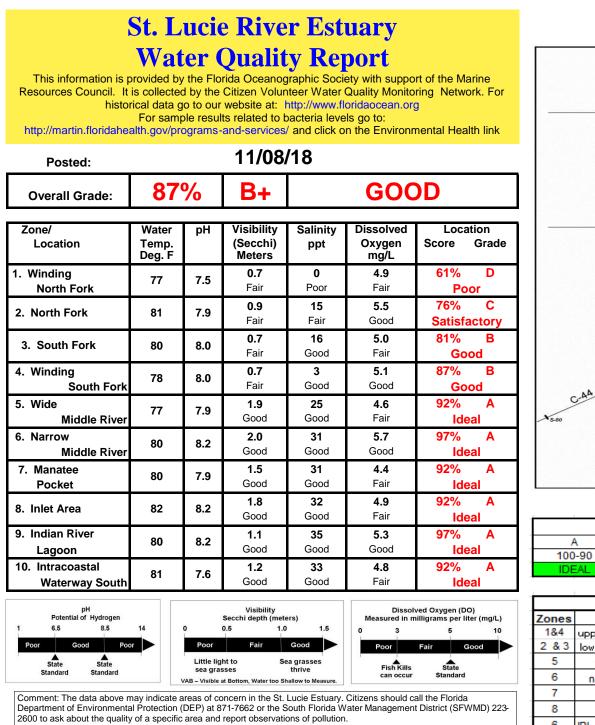

| Overall Grading |       |              |       |             |  |  |
|-----------------|-------|--------------|-------|-------------|--|--|
| A               | В     | С            | D     | F           |  |  |
| 100-90          | 89-80 | 79-70        | 69-60 | 69-0        |  |  |
| IDEAL           | GOOD  | SATISFACTORY | POOR  | DESTRUCTIVE |  |  |