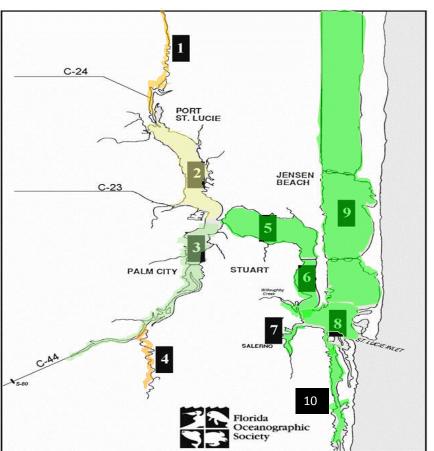

|       | Salinity (ppt) Grading    |         |                 |             |  |  |
|-------|---------------------------|---------|-----------------|-------------|--|--|
| Zones | description               | GOOD    | FAIR            | POOR        |  |  |
| 1&4   | upper north & south forks | 2-8     | 1-2 or 8 - 15   | < 1 or > 15 |  |  |
| 2 & 3 | lower north & south forks | 15 - 25 | 10 - 15 or > 25 | < 10        |  |  |
| 5     | wide middle river         | > 20    | 15 - 20         | < 15        |  |  |
| 6     | narrow middle river       | > 25    | 20 - 25         | < 20        |  |  |
| 7     | Manatee Pocket            | > 27.5  | 20 - 27.5       | < 20        |  |  |
| 8     | inlet                     | > 30    | 25 - 30         | < 25        |  |  |
| 6     | IRL & Intracoastal W'wy   | > 30    | 25 - 30         | < 25        |  |  |