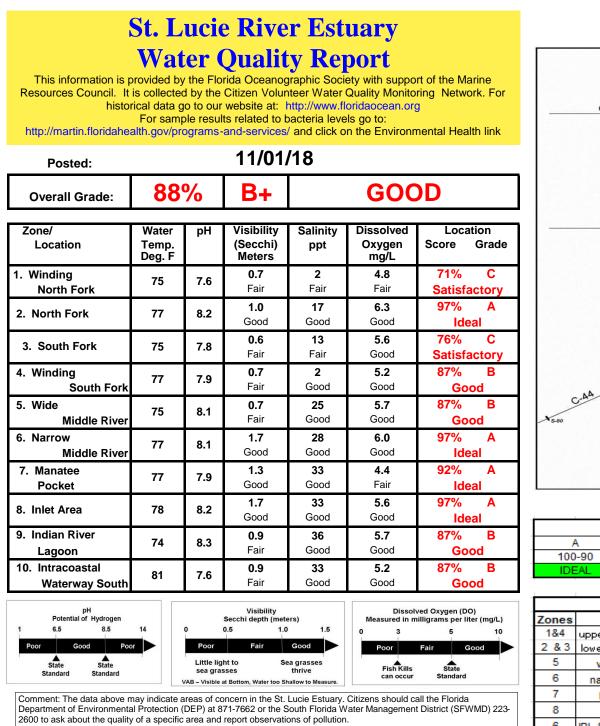

| Overall Grading |       |              |       |             |  |  |
|-----------------|-------|--------------|-------|-------------|--|--|
| Α               | В     | C            | D     | F           |  |  |
| 100-90          | 89-80 | 79-70        | 69-60 | 69-0        |  |  |
| IDEAL           | GOOD  | SATISFACTORY | POOR  | DESTRUCTIVE |  |  |

| Salinity (ppt) Grading |                           |         |                 |             |  |
|------------------------|---------------------------|---------|-----------------|-------------|--|
| Zones                  | description               | GOOD    | FAIR            | POOR        |  |
| 1&4                    | upper north & south forks | 2-8     | 1-2 or 8 - 15   | < 1 or > 15 |  |
| 2 & 3                  | lower north & south forks | 15 - 25 | 10 - 15 or > 25 | < 10        |  |
| 5                      | wide middle river         | > 20    | 15 - 20         | < 15        |  |
| 6                      | narrow middle river       | > 25    | 20 - 25         | < 20        |  |
| 7                      | Manatee Pocket            | > 27.5  | 20 - 27.5       | < 20        |  |
| 8                      | inlet                     | > 30    | 25 - 30         | < 25        |  |
| 6                      | IRL & Intracoastal W'wy   | > 30    | 25 - 30         | < 25        |  |