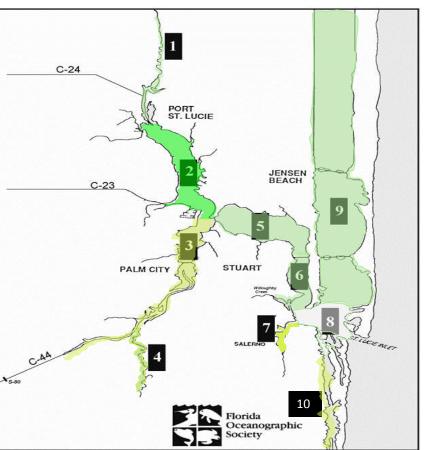

| Salinity (ppt) Grading |                           |         |                 |             |  |  |
|------------------------|---------------------------|---------|-----------------|-------------|--|--|
| Zones                  | description               | GOOD    | FAIR            | POOR        |  |  |
| 1&4                    | upper north & south forks | 2-8     | 1-2 or 8 - 15   | < 1 or > 15 |  |  |
| 2 & 3                  | lower north & south forks | 15 - 25 | 10 - 15 or > 25 | < 10        |  |  |
| 5                      | wide middle river         | > 20    | 15 - 20         | < 15        |  |  |
| 6                      | narrow middle river       | > 25    | 20 - 25         | < 20        |  |  |
| 7                      | Manatee Pocket            | > 27.5  | 20 - 27.5       | < 20        |  |  |
| 8                      | inlet                     | > 30    | 25 - 30         | < 25        |  |  |
| 6                      | IRL & Intracoastal W'wy   | > 30    | 25 - 30         | < 25        |  |  |