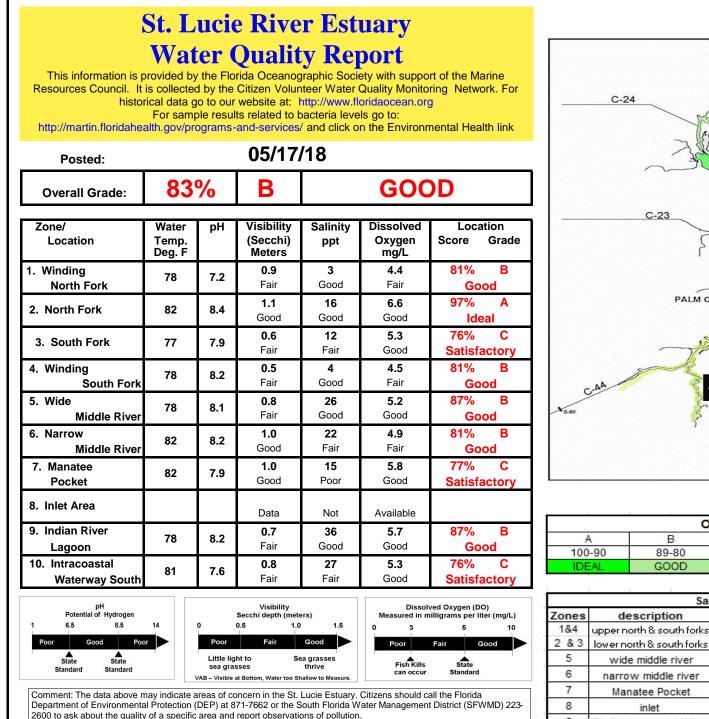

| Overall Grading |       |              |       |             |  |  |
|-----------------|-------|--------------|-------|-------------|--|--|
| Α               | в     | C            | D     | F           |  |  |
| 100-90          | 89-80 | 79-70        | 69-60 | 69-0        |  |  |
| IDEAL           | GOOD  | SATISFACTORY | POOR  | DESTRUCTIVE |  |  |

| Salinity (ppt) Grading |                           |         |                 |             |  |  |
|------------------------|---------------------------|---------|-----------------|-------------|--|--|
| Zones                  | description               | GOOD    | FAIR            | POOR        |  |  |
| 1&4                    | upper north & south forks | 2-8     | 1-2 or 8 - 15   | < 1 or > 15 |  |  |
| 2 & 3                  | lower north & south forks | 15 - 25 | 10 - 15 or > 25 | < 10        |  |  |
| 5                      | wide middle river         | > 20    | 15 - 20         | < 15        |  |  |
| 6                      | narrow middle river       | > 25    | 20 - 25         | < 20        |  |  |
| 7                      | Manatee Pocket            | > 27.5  | 20 - 27.5       | < 20        |  |  |
| 8                      | inlet                     | > 30    | 25 - 30         | < 25        |  |  |
| 6                      | IRL & Intracoastal W'wy   | > 30    | 25 - 30         | < 25        |  |  |