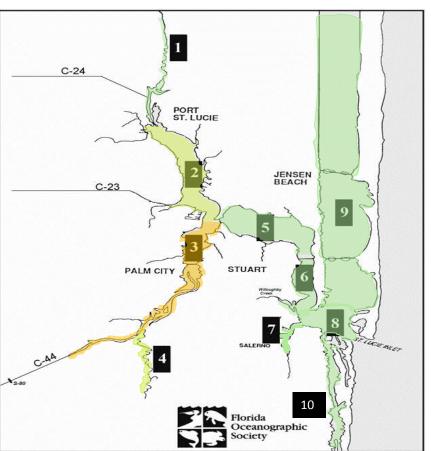

| Overall Grading |       |              |       |             |  |  |
|-----------------|-------|--------------|-------|-------------|--|--|
| Α               | в     | C            | D     | F           |  |  |
| 100-90          | 89-80 | 79-70        | 69-60 | 69-0        |  |  |
| IDEAL           | GOOD  | SATISFACTORY | POOR  | DESTRUCTIVE |  |  |

| Salinity (ppt) Grading |                           |         |                 |             |  |
|------------------------|---------------------------|---------|-----------------|-------------|--|
| Zones                  | description               | GOOD    | FAIR            | POOR        |  |
| 1&4                    | upper north & south forks | 2-8     | 1-2 or 8 - 15   | < 1 or > 15 |  |
| 2 & 3                  | lower north & s