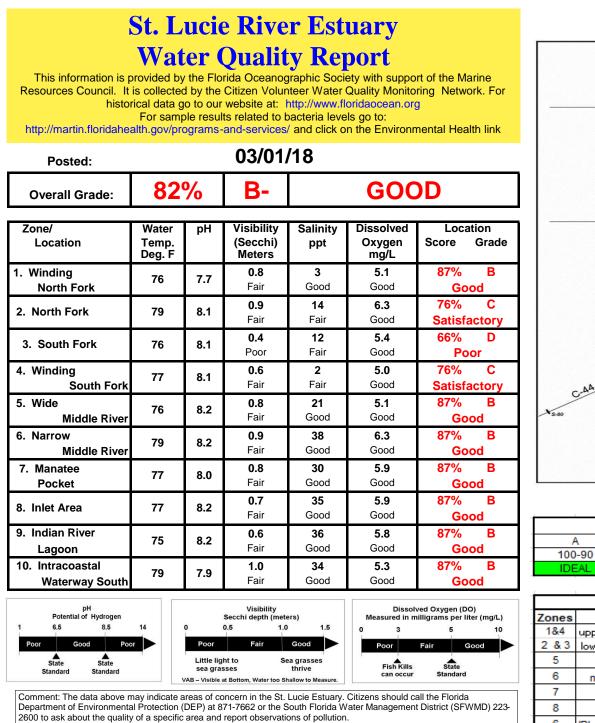

| Overall Grading |       |              |       |             |  |  |
|-----------------|-------|--------------|-------|-------------|--|--|
| Α               | в     | C            | D     | F           |  |  |
| 100-90          | 89-80 | 79-70        | 69-60 | 69-0        |  |  |
| IDEAL           | GOOD  | SATISFACTORY | POOR  | DESTRUCTIVE |  |  |

| Salinity (ppt) Grading |                           |         |                 |             |  |
|------------------------|---------------------------|---------|-----------------|-------------|--|
| Zones                  | description               | GOOD    | FAIR            | POOR        |  |
| 1&4                    | upper north & south forks | 2-8     | 1-2 or 8 - 15   | < 1 or > 15 |  |
| 2 & 3                  | lower north & south forks | 15 - 25 | 10 - 15 or > 25 | < 10        |  |
| 5                      | wide middle river         | > 20    | 15 - 20         | < 15        |  |
| 6                      | narrow middle river       | > 25    | 20 - 25         | < 20        |  |
| 7                      | Manatee Pocket            | > 27.5  | 20 - 27.5       | < 20        |  |
| 8                      | inlet                     | > 30    | 25 - 30         | < 25        |  |
| 6                      | IRL & Intracoastal W'wy   | > 30    | 25 - 30         | < 25        |  |