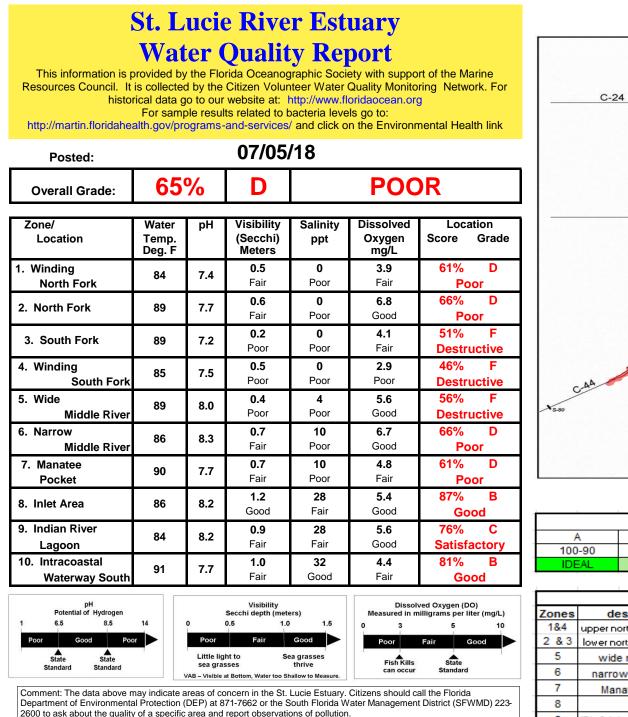

| Overall Grading |       |              |       |             |  |  |
|-----------------|-------|--------------|-------|-------------|--|--|
| Α               | В     | С            | D     | F           |  |  |
| 100-90          | 89-80 | 79-70        | 69-60 | 69-0        |  |  |
| IDEAL           | GOOD  | SATISFACTORY | POOR  | DESTRUCTIVE |  |  |

|       | Salinity (ppt) Grading    |         |                 |          |  |  |
|-------|---------------------------|---------|-----------------|----------|--|--|
| Zones | description               | GOOD    | FAIR            | POOR     |  |  |
| 1&4   | upper north & south forks | 2-8     | 1-2 or 8 - 15   | <1 or>15 |  |  |
| 2 & 3 | lower north & south forks | 15 - 25 | 10 - 15 or > 25 | < 10     |  |  |
| 5     | wide middle river         | > 20    | 15 - 20         | < 15     |  |  |
| 6     | narrow middle river       | > 25    | 20 - 25         | < 20     |  |  |
| 7     | Manatee Pocket            | > 27.5  | 20 - 27.5       | < 20     |  |  |
| 8     | inlet                     | > 30    | 25 - 30         | < 25     |  |  |
| 6     | IRL & Intracoastal W'wy   | > 30    | 25 - 30         | < 25     |  |  |