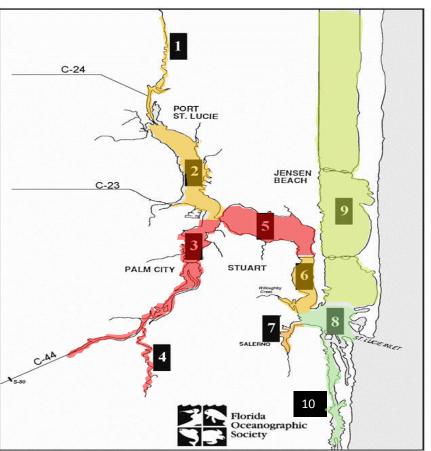

|       | Salinity (ppt) Grading    |         |                 |          |  |  |
|-------|---------------------------|---------|-----------------|----------|--|--|
| Zones | description               | GOOD    | FAIR            | POOR     |  |  |
| 1&4   | upper north & south forks | 2-8     | 1-2 or 8 - 15   | <1 or>15 |  |  |
| 2 & 3 | lower north & south forks | 15 - 25 | 10 - 15 or > 25 | < 10     |  |  |
| 5     | wide middle river         | > 20    | 15 - 20         | < 15     |  |  |
| 6     | narrow middle river       | > 25    | 20 - 25         | < 20     |  |  |
| 7     | Manatee Pocket            | > 27.5  | 20 - 27.5       | < 20     |  |  |
| 8     | inlet                     | > 30    | 25 - 30         | < 25     |  |  |
| 6     | IRL & Intracoastal W'wy   | > 30    | 25 - 30         | < 25     |  |  |