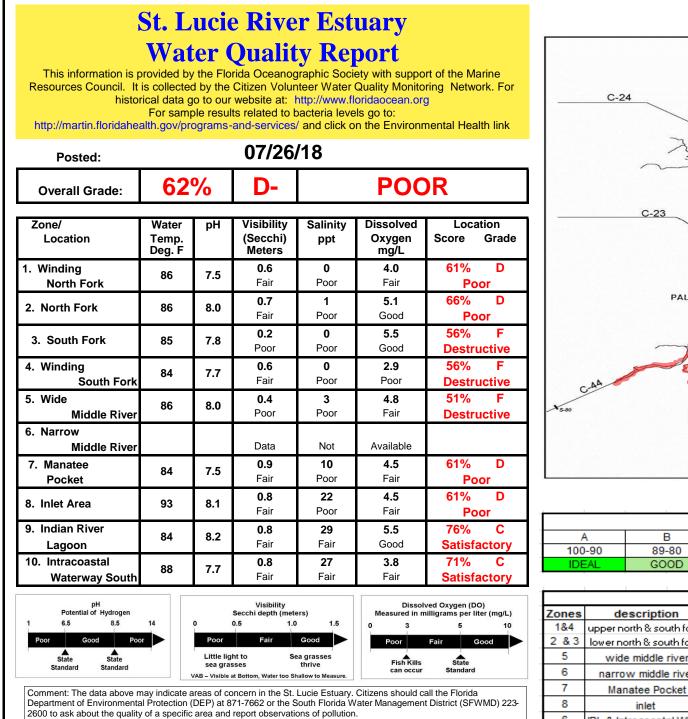

| Overall Grading |       |              |       |             |  |  |
|-----------------|-------|--------------|-------|-------------|--|--|
| Α               | в     | С            | D     | F           |  |  |
| 100-90          | 89-80 | 79-70        | 69-60 | 69-0        |  |  |
| IDEAL           | GOOD  | SATISFACTORY | POOR  | DESTRUCTIVE |  |  |

|       | Salinity (ppt) Grading    |         |                 |          |  |  |  |
|-------|---------------------------|---------|-----------------|----------|--|--|--|
| Zones | description               | GOOD    | FAIR            | POOR     |  |  |  |
| 1&4   | upper north & south forks | 2-8     | 1-2 or 8 - 15   | <1 or>15 |  |  |  |
| 2 & 3 | lower north & south forks | 15 - 25 | 10 - 15 or > 25 | < 10     |  |  |  |
| 5     | wide middle river         | > 20    | 15 - 20         | < 15     |  |  |  |
| 6     | narrow middle river       | > 25    | 20 - 25         | < 20     |  |  |  |
| 7     | Manatee Pocket            | > 27.5  | 20 - 27.5       | < 20     |  |  |  |
| 8     | inlet                     | > 30    | 25 - 30         | < 25     |  |  |  |
| 6     | IRL & Intracoastal W'wy   | > 30    | 25 - 30         | < 25     |  |  |  |