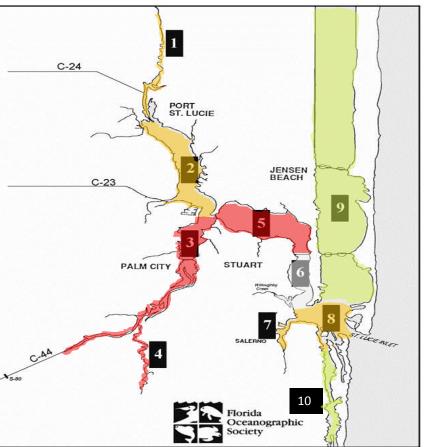

|       | Salinity (ppt) Grading    |         |                 |          |  |  |  |
|-------|---------------------------|---------|-----------------|----------|--|--|--|
| Zones | description               | GOOD    | FAIR            | POOR     |  |  |  |
| 1&4   | upper north & south forks | 2-8     | 1-2 or 8 - 15   | <1 or>15 |  |  |  |
| 2 & 3 | lower north & south forks | 15 - 25 | 10 - 15 or > 25 | < 10     |  |  |  |
| 5     | wide middle river         | > 20    | 15 - 20         | < 15     |  |  |  |
| 6     | narrow middle river       | > 25    | 20 - 25         | < 20     |  |  |  |
| 7     | Manatee Pocket            | > 27.5  | 20 - 27.5       | < 20     |  |  |  |
| 8     | inlet                     | > 30    | 25 - 30         | < 25     |  |  |  |
| 6     | IRL & Intracoastal W'wy   | > 30    | 25 - 30         | < 25     |  |  |  |