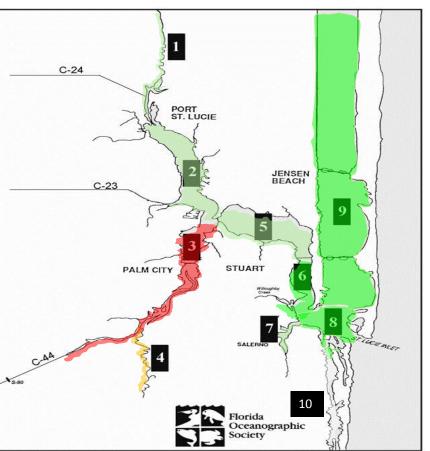

|       | Salinity (ppt) Grading    |         |                 |             |  |  |  |
|-------|---------------------------|---------|-----------------|-------------|--|--|--|
| Zones | description               | GOOD    | FAIR            | POOR        |  |  |  |
| 1&4   | upper north & south forks | 2-8     | 1-2 or 8 - 15   | < 1 or > 15 |  |  |  |
| 2&3   | lower north & south forks | 15 - 25 | 10 - 15 or > 25 | < 10        |  |  |  |
| 5     | wide middle river         | > 20    | 15 - 20         | < 15        |  |  |  |
| 6     | narrow middle river       | > 25    | 20 - 25         | < 20        |  |  |  |
| 7     | Manatee Pocket            | > 27.5  | 20 - 27.5       | < 20        |  |  |  |
| 8     | inlet                     | > 30    | 25 - 30         | < 25        |  |  |  |
| 6     | IRL & Intracoastal W'wy   | > 30    | 25 - 30         | < 25        |  |  |  |