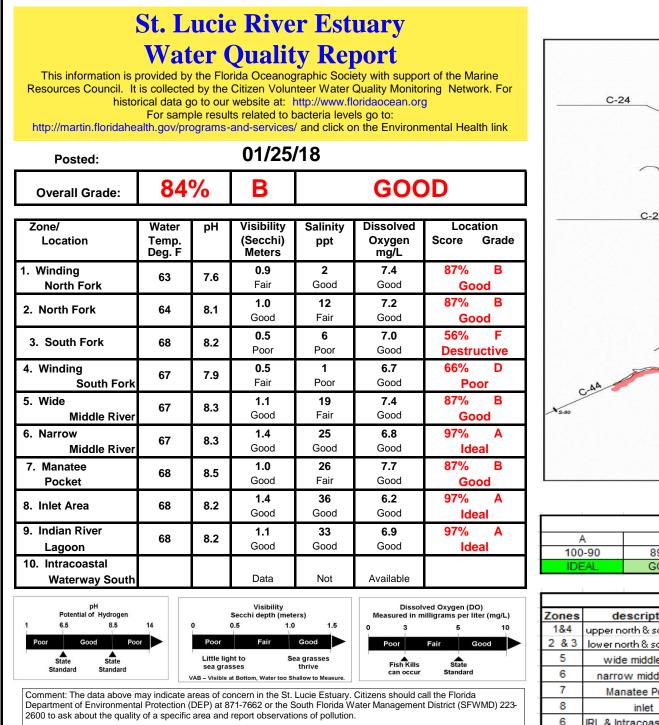

| Overall Grading |       |              |       |             |  |  |
|-----------------|-------|--------------|-------|-------------|--|--|
| Α               | в     | C            | D     | F           |  |  |
| 100-90          | 89-80 | 79-70        | 69-60 | 69-0        |  |  |
| IDEAL           | GOOD  | SATISFACTORY | POOR  | DESTRUCTIVE |  |  |

|       | Salinity (ppt) Grading    |         |                 |             |  |  |  |
|-------|---------------------------|---------|-----------------|-------------|--|--|--|
| Zones | description               | GOOD    | FAIR            | POOR        |  |  |  |
| 1&4   | upper north & south forks | 2-8     | 1-2 or 8 - 15   | < 1 or > 15 |  |  |  |
| 2&3   | lower north & south forks | 15 - 25 | 10 - 15 or > 25 | < 10        |  |  |  |
| 5     | wide middle river         | > 20    | 15 - 20         | < 15        |  |  |  |
| 6     | narrow middle river       | > 25    | 20 - 25         | < 20        |  |  |  |
| 7     | Manatee Pocket            | > 27.5  | 20 - 27.5       | < 20        |  |  |  |
| 8     | inlet                     | > 30    | 25 - 30         | < 25        |  |  |  |
| 6     | IRL & Intracoastal W'wy   | > 30    | 25 - 30         | < 25        |  |  |  |