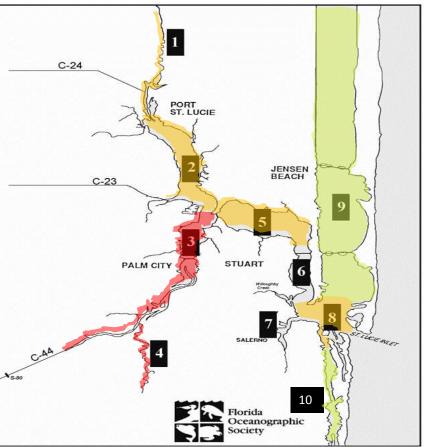

| Salinity (ppt) Grading |                           |         |                 |             |  |  |
|------------------------|---------------------------|---------|-----------------|-------------|--|--|
| Zones                  | description               | GOOD    | FAIR            | POOR        |  |  |
| 1&4                    | upper north & south forks | 2-8     | 1-2 or 8 - 15   | < 1 or > 15 |  |  |
| 2 & 3                  | lower north & south forks | 15 - 25 | 10 - 15 or > 25 | < 10        |  |  |
| 5                      | wide middle river         | > 20    | 15 - 20         | < 15        |  |  |
| 6                      | narrow middle river       | > 25    | 20 - 25         | < 20        |  |  |
| 7                      | Manatee Pocket            | > 27.5  | 20 - 27.5       | < 20        |  |  |
| 8                      | inlet                     | > 30    | 25 - 30         | < 25        |  |  |
| 6                      | IRL & Intracoastal W'wy   | > 30    | 25 - 30         | < 25        |  |  |