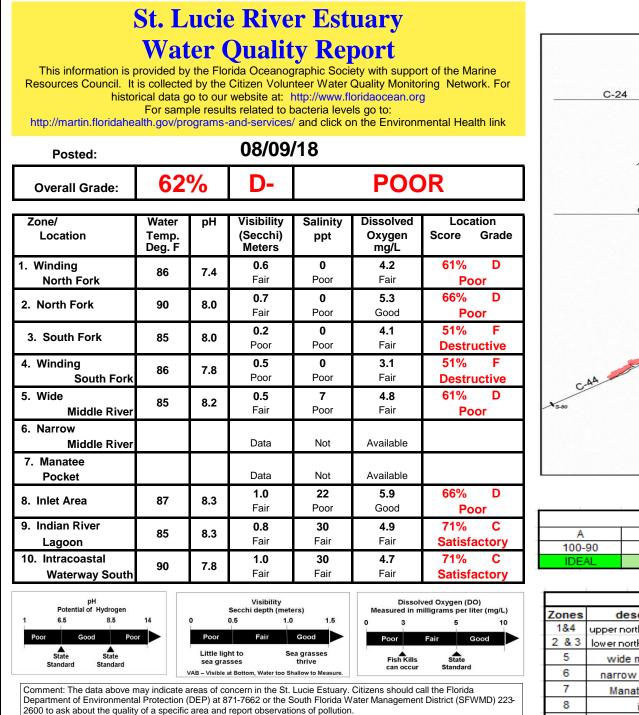

| Overall Grading |       |              |       |             |  |  |
|-----------------|-------|--------------|-------|-------------|--|--|
| A               | В     | С            | D     | F           |  |  |
| 100-90          | 89-80 | 79-70        | 69-60 | 69-0        |  |  |
| IDEAL           | GOOD  | SATISFACTORY | POOR  | DESTRUCTIVE |  |  |