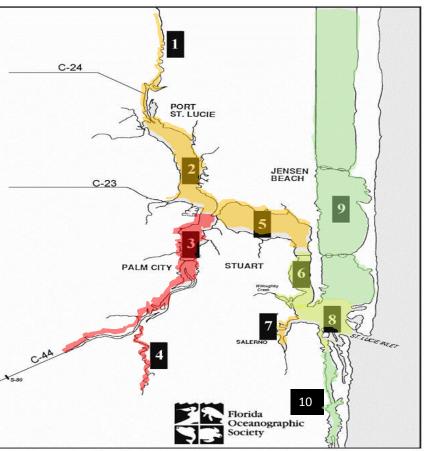

| -     |                           |         |                 | Salinity (ppt) Grading |  |  |  |  |  |  |
|-------|---------------------------|---------|-----------------|------------------------|--|--|--|--|--|--|
| Zones | description               | GOOD    | FAIR            | POOR                   |  |  |  |  |  |  |
| 1&4   | upper north & south forks | 2-8     | 1-2 or 8 - 15   | < 1 or > 15            |  |  |  |  |  |  |
| 2&3   | lower north & south forks | 15 - 25 | 10 - 15 or > 25 | < 10                   |  |  |  |  |  |  |
| 5     | wide middle river         | > 20    | 15 - 20         | < 15                   |  |  |  |  |  |  |
| 6     | narrow middle river       | > 25    | 20 - 25         | < 20                   |  |  |  |  |  |  |
| 7     | Manatee Pocket            | > 27.5  | 20 - 27.5       | < 20                   |  |  |  |  |  |  |
| 8     | inlet                     | > 30    | 25 - 30         | < 25                   |  |  |  |  |  |  |
| 6     | IRL & Intracoastal W'wy   | > 30    | 25 - 30         | < 25                   |  |  |  |  |  |  |