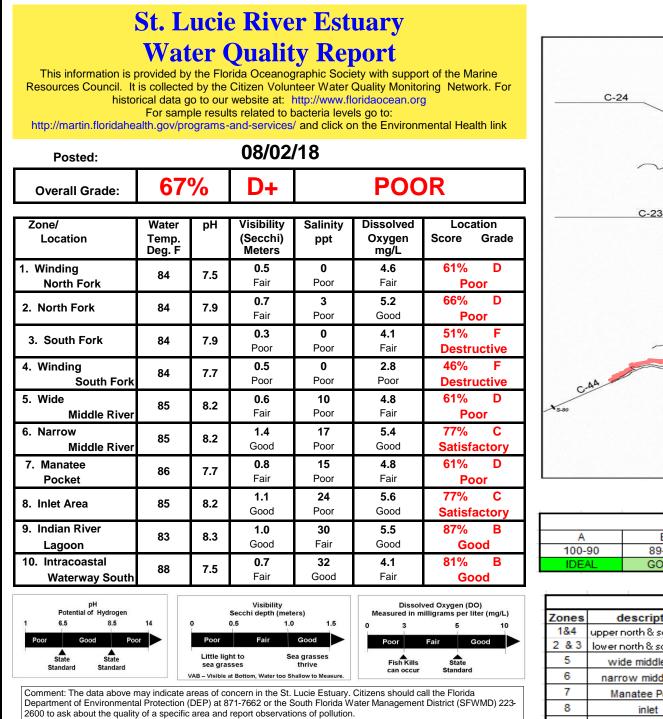

| Overall Grading |       |              |       |             |  |  |
|-----------------|-------|--------------|-------|-------------|--|--|
| Α               | В     | С            | D     | F           |  |  |
| 100-90          | 89-80 | 79-70        | 69-60 | 69-0        |  |  |
| IDEAL           | GOOD  | SATISFACTORY | POOR  | DESTRUCTIVE |  |  |

| -     |                           |         |                 | Salinity (ppt) Grading |  |  |  |  |  |  |
|-------|---------------------------|---------|-----------------|------------------------|--|--|--|--|--|--|
| Zones | description               | GOOD    | FAIR            | POOR                   |  |  |  |  |  |  |
| 1&4   | upper north & south forks | 2-8     | 1-2 or 8 - 15   | < 1 or > 15            |  |  |  |  |  |  |
| 2&3   | lower north & south forks | 15 - 25 | 10 - 15 or > 25 | < 10                   |  |  |  |  |  |  |
| 5     | wide middle river         | > 20    | 15 - 20         | < 15                   |  |  |  |  |  |  |
| 6     | narrow middle river       | > 25    | 20 - 25         | < 20                   |  |  |  |  |  |  |
| 7     | Manatee Pocket            | > 27.5  | 20 - 27.5       | < 20                   |  |  |  |  |  |  |
| 8     | inlet                     | > 30    | 25 - 30         | < 25                   |  |  |  |  |  |  |
| 6     | IRL & Intracoastal W'wy   | > 30    | 25 - 30         | < 25                   |  |  |  |  |  |  |