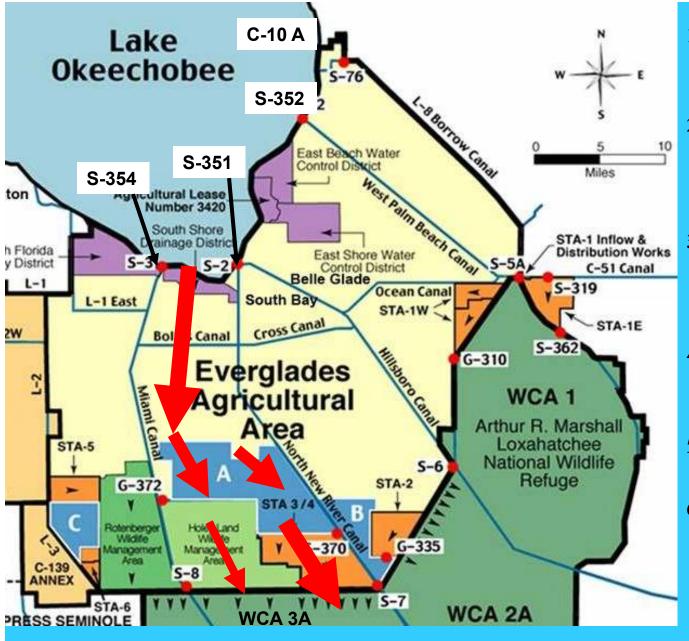

## 1. Central Everglades Planning Project (CEPP) – CERP (Waiting Authorization)

- Everglades Agriculture Storage Reservoir
- WCA 3 Decompartmentalization & Sheetflow Enhancement
- S-356 Pump Station Modifications
- L-31 Levee Seepage Management
- System-Wide Operational Changes
- Flow to Northwest & Central WCA 3A