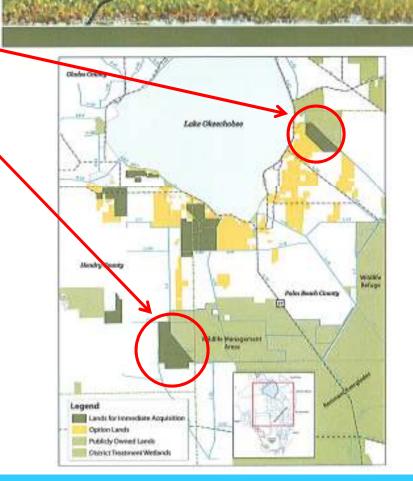

### US Sugar Land Purchase

Purchased October 12, 2010
8,900 sugarcane acres-PB County
17,900 citrus acres-Hendry County
26,800 acres total

1-Exclusive 3-Year option to purchase 46,800 acres or the entire 153,200 acres at a fixed price-\$ 7,400 per acre (Expired: October 2013)

- 2- Non-exclusive subsequent 2-Year Option to purchase <u>46,800 acres</u> at Fair Market Value (Expires: October 2015)
- 3 Non-exclusive 7-Year Option to purchase <u>remaining acres</u> at Fair Market Value (Expires: October 2020)