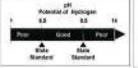

Fair               | Poor     | Fair           | Po    | 100    |
| 8. Inlet Area             | et Area 85 8.2  | 8.2   | 1.35               | 33.5     | 5.3            | 97%   | A      |
|                           |                 | 9.6   | Good               | Good     | Good           | Ide   | eal    |
| 9. Indian River<br>Lagoon | n River 83      | 8.4   | VAB                | 33.0     | 5.1            | 97%   | A      |
|                           | 0.3             | 0.4   | NoGrade            | Good     | Good           | Ide   | lae    |
| 10. Intracoastal          | 89              | 7.9   | 1.30               | 31.7     | 5.3            | 97%   | A      |
| Waterway South            | 03              | 1.00  | Good               | Good     | Good           | Ide   | ine    |







Comment: The data above may indicate areas of concern in the St. Lucie Estuary. Olizens should call the Florida. Department of Environmental Protection (DEP) at 871-7682 or the South Florida Water Management District (SFWMD) 223-2500 to ask about the quality of a specific area and report observations of pollution.



|        |       | Grading      |       |                |
|--------|-------|--------------|-------|----------------|
| A      | 8     | c            | D     | P              |
| 90-100 | 80-89 | 70-79        | 60-69 | 0-59           |
| IDEAL  | 6000  | SATISFACTORY | POOR  | DESCRIPTION OF |

|             | Salinity (Parts per Th                                       | ousand)     |                      |                |
|-------------|-------------------------------