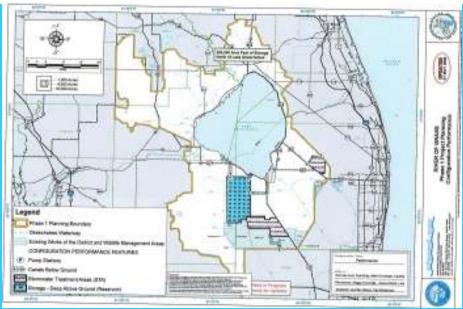

## River of Grass Project Planning- 2008-2010 – Stakeholder Meetings - 9 different Plans

August 2010: In light of continued economic impacts, a decline in District revenues and the need to address recent federal court orders related to Everglades restoration, the Governing board approved on

August 12, 2010, a second amended and restated agreement for purchase and sale of land from the U.S. Sugar Corporation. Under the modified purchase, the District will utilize \$197 million in cash on-

while preserving the option to acquire 153,200 acres of additional lands, if future economic conditions.

hand to take ownership of 26,800 acres of strategically located land with high restoration potential