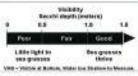

air               | Poor     | Fair           | Po    | 100    |
| 8. Inlet Area             | et Area 85 8.2  | 8.2   | 1.35               | 33.5     | 5.3            | 97%   | A      |
|                           |                 | 9.6   | Good               | Good     | Good           | Ide   | eal    |
| 9. Indian River<br>Lagoon | n River 83      | 8.4   | VAB                | 33.0     | 5.1            | 97%   | A      |
|                           | 0.3             | 0.4   | NoGrade            | Good     | Good           | Ide   | lae    |
| 10. Intracoastal          | 89              | 7.9   | 1.30               | 31.7     | 5.3            | 97%   | A      |
| Waterway South            | 03              | 1.00  | Good               | Good     | Good           | Ide   | ine    |







Comment: The data above may indicate areas of concern in the St. Lucie Estuary. Olizens should call the Florida. Department of Environmental Protection (DEP) at 871-7682 or the South Florida Water Management District (SFWMD) 223-2500 to ask about the quality of a specific area and report observations of pollution.



|        |       | Grading      |       |                |
|--------|-------|--------------|-------|----------------|
| A      | 8     | c            | D     | P              |
| 90-100 | 80-89 | 70-79        | 60-69 | 0-59           |
| IDEAL  | 6000  | SATISFACTORY | POOR  | DESCRIPTION OF |

|             | Salinity (Parts per Th                                       | ousand)     |                      |                |
|-------------|---------------------------------