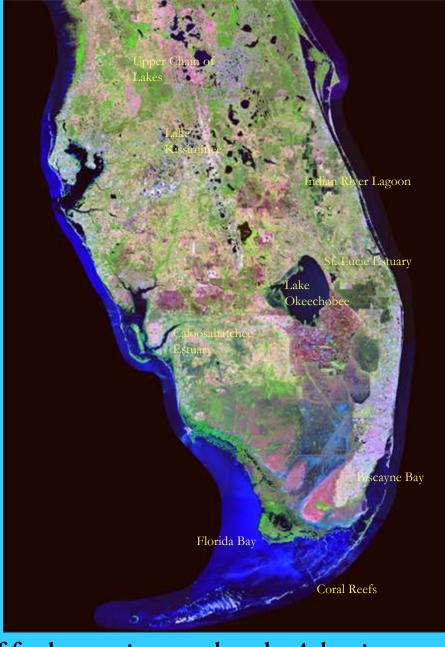

US Sugar Land Purchase, River of Grass Project, SugarHill Sector Plan, Amendment 1

> Rivers Coalition September 24, 2014

Mark Perry, Executive Director Florida Oceanographic Society

Upper Chain of Lakes <u>flow south</u> into Lake Kissimmee

Lake Kissimmee <u>flows south</u> into the Kissimmee River – 105-mile Oxbow\_River with 2-mile-wide floodplain

Water takes <u>6-8 Months</u> to reach Lake Okeechobee

Lake Okeechobee <u>flows south</u> through "River of Grass", Everglades - 60-mile wide shallow (1 ft deep) river flowing at 1 mile in 4 days.

Water takes <u>16 Months</u> to reach Florida Bay

1.7 Billion Gallons per Day of freshwater is wasted to the Atlantic Ocean and Gulf of Mexico! (\$5.9 million/day)

1994 Everglades Forever Act – Projects \$ 1.2 Billion