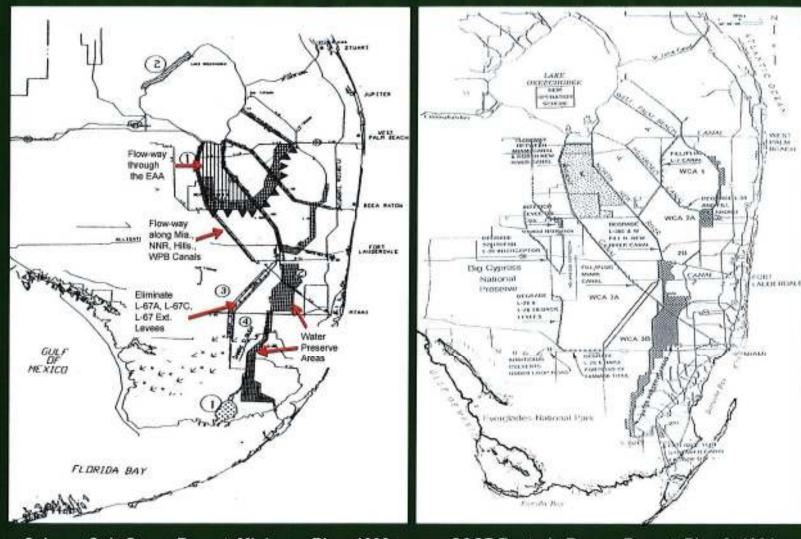

## River of Grass Project Planning- 2008-2010 – Stakeholder Meetings - 9 different Plans

August 2010: In light of continued economic impacts, a decline in District revenues and the need to address recent federal court orders related to Everglades restoration, the Governing board approved on