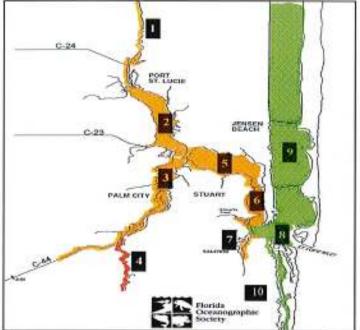

# Florida would pay 135. Sugar to go out of business and get firm's land.

June 24, 2008

180,000 acres

US Sugar Corp. farmlands (red color on map)

30 Kingstones

36 Everplades

36 Coestal Areas

36 Lake Directivities