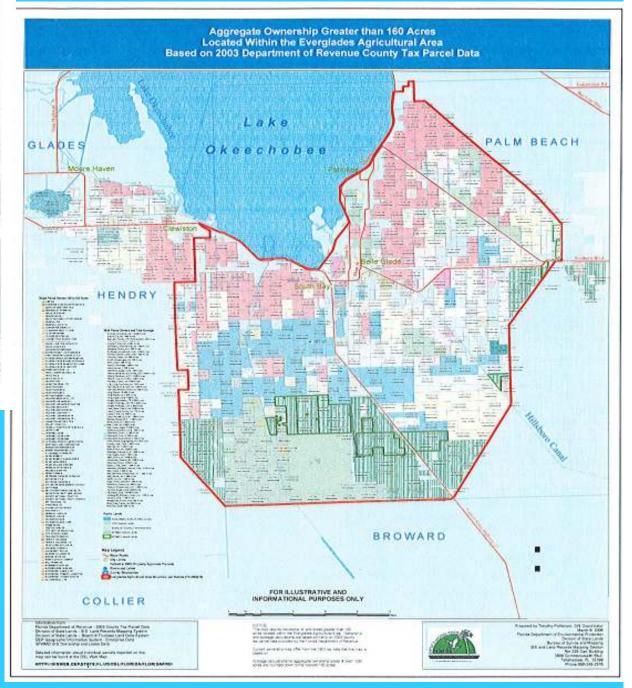

# Florida would pay 135. Sugar to go out of business and get firm's land.

June 24, 2008

180,000 acres

US Sugar Corp. farmlands (red color on map)

30 Kingstones

36 Everplades

36 Coestal Areas

36 Lake Directivities