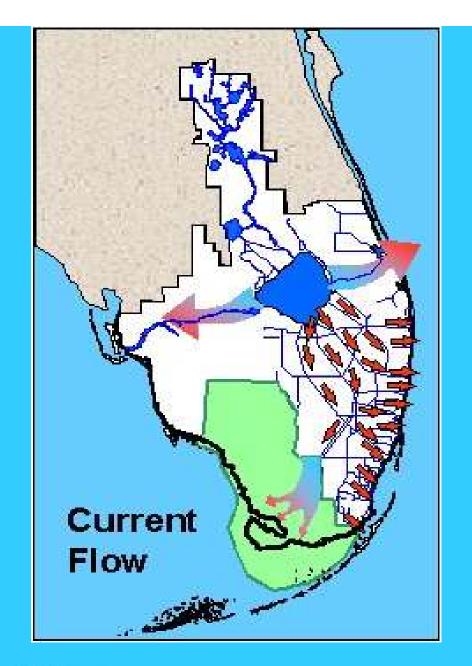

Water takes <u>16 Months</u> to reach Florida Bay

1.7 Billion Gallons per Day of freshwater is wasted to the Atlantic Ocean and Gulf of Mexico! (\$5.9 million/day)

1994 Everglades Forever Act – Projects \$ 1.2 Billion