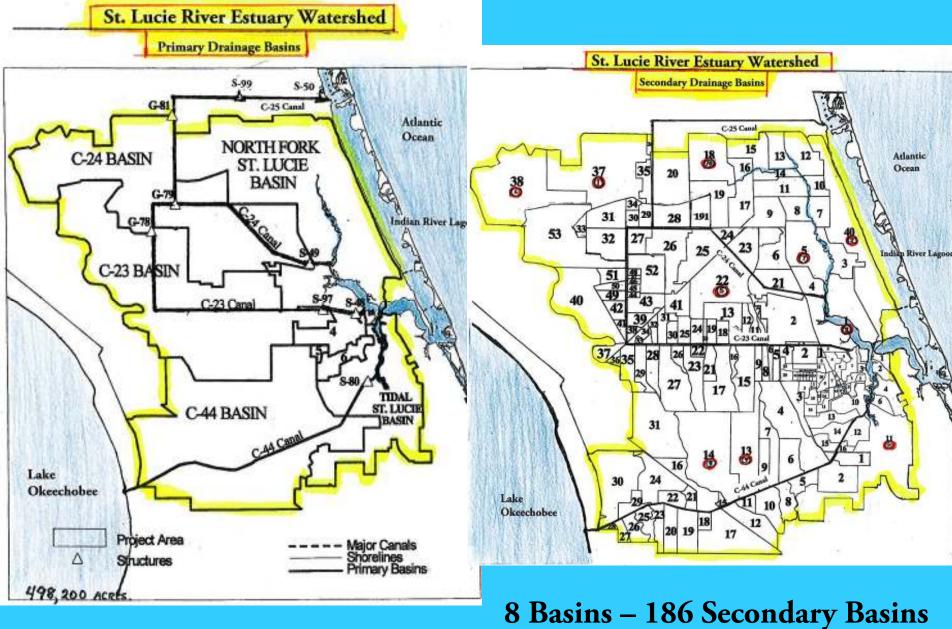

| 4                     | 44                   | Not sampled              | 6                     |
| 12/4/2013  | Not sampled             | Not Sampled           | Not sampled          | Not sampled              | 10                    |
| 12/2/2013  | 40                      | 26                    | 190                  | Not sampled              | 210                   |



#### Prepared for

#### South Florida Water Management District

P.O. Box 24680 3301 Gun Club Road West Pulm Beach, Florida 33416-4680

#### Prepared by:

Anthony Junicki, David Wade, J. Raymond Pribble, Pam Latham PBS&J 5300 West Cypress Street. Suite 300 Tampa, Florida 33607-1712

#### FINAL REPORT

February, 1999



## St. Lucie River Watershed 514,646 Acres

Watershed Assessment - February 1999







St. Lucie River Estuary Watershed

## What Does Our Future Look Like?