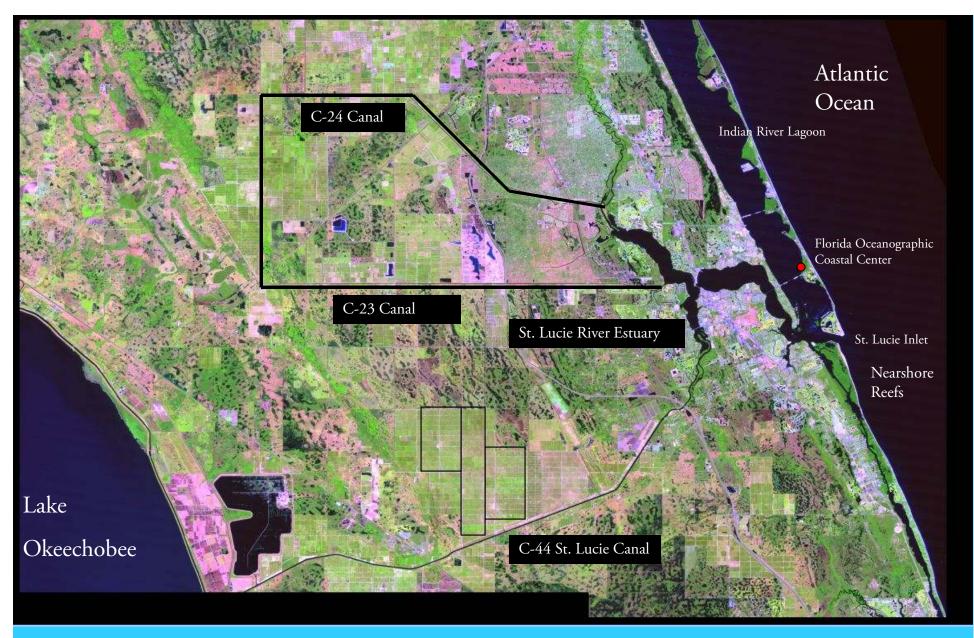

c sites; together with management, restoration of natural systems, and the enhancement of public access or recreational enjoyment of conservation lands.
- 2. To pay the debt service on bonds issued pursuant to Article VII, Section 11(e).
- c) The moneys deposited into the Land Acquisition Trust Fund, as defined by the statutes in effect on January 1, 2012, shall not be or become commingled with the General Revenue Fund of the state.



- 1 Learn More about Amendment 1 Vote November 4th Election Day
- **2** Comments on SugarHill Sector Plan due by October  $3^{\rm rd}$  Send Letter to Governor Scott, copy to Florida Department of Economic Opportunity
- 3 Support US Sugar Land Purchase & New River of Grass Project to Stop Lake Discharges to Estuaries and Move Water South to the Everglades.





St. Lucie River Estuary and Indian River Lagoon Update – September 24, 2014





## Salinity Tolerance for **Oysters**



**Death** 

**7** Days For Spat & Juveniles

14 - 28 Days For Adults

## St. Lucie River Estuary

Water Quality Outlook
This information is provided by the Florida Oceanographic Society with support of the Marine Resources Council. It is collected by the Citizen Volunteer Water Quality Monitoring. Network. For complete data go to our website at: http://www.floridaocean.org For sample results related to bacteria levels go to:

www.martincountyhealth.com and click on the Environmental Health link.

Posted:

09/18/14

SATISFACTORY 72.3% Overall Grade:

| Zone/                     | Water           | рH    | Visibility         | Salinity | Dissolved      | Loca  | ation