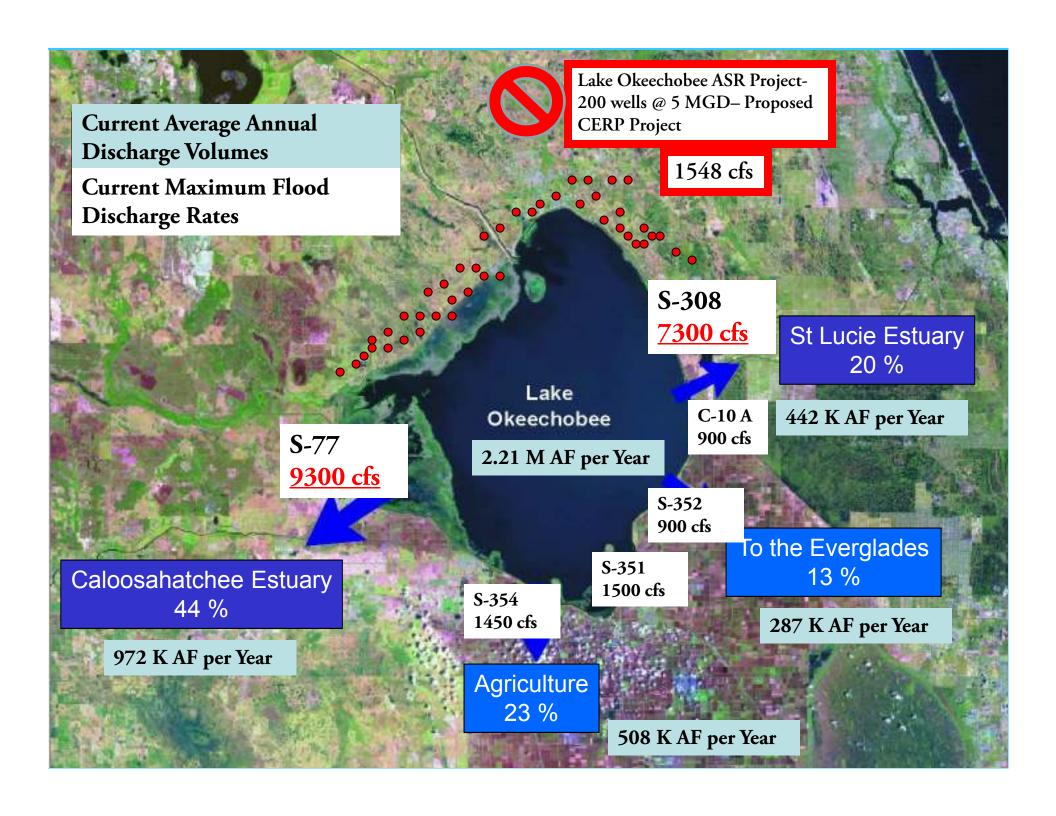

|

State funded project begun prior to federal funding assistance AL BOA USACOE project created due to immediate environmental needs Active projects that have been authorized and funded Projects that are still execting Congressional surhorization Caretral Energlades Planning Project





## Historic, Current & Desired Flows



Stop destructive discharges to the Northern Estuaries and Move Water South to Restore the River of Grass- A project needs the capacity for enough annual <u>Storage</u>, <u>Treatment</u>, <u>Conveyance</u>

## Early Conceptual Plans - Everglades Restoration





C&SF Restudy Recon. Report, Plan 6, 1994.



Plan 6 – 1993, 1994 - Reconnect Lake Okeechobee to the Everglades- River of Grass- Move Water South





Stop destructive discharges to the Northern Estuaries and Restore the River of Grass Move Water South- <u>Storage</u>, <u>Treatment</u>, <u>Conveyance</u>



- 1. Becomes THE primary outflow for water from Lake Okeechobee
- 2. Stops destructive discharge releases from Lake Okeechobee to the Northern Estuaries
- 3. Replaces the Lake
  Okeechob