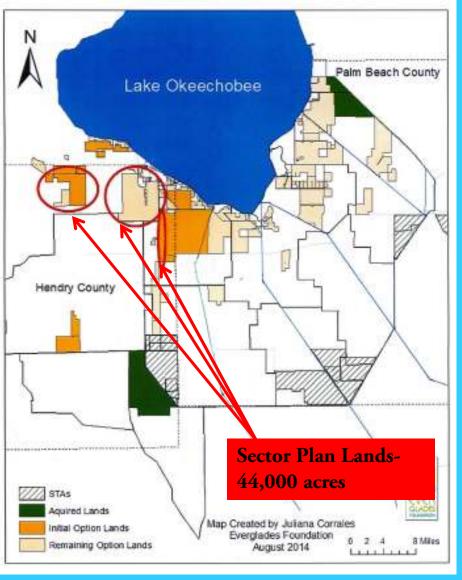

Revivir

US Sugar Corp purchase reduced- 73,000 ac -\$530 M in April 2009

Then to 26,800 acres - \$197 M -October 2010 with 10-year Option

**SugarHill Sector Plan - Land Use changes in Hendry County** 

## SugarHill Sector Plan Land Use Change and 2015 Option Lands to Purchase

Revivir

US Sugar Corp purchase reduced- 73,000 ac -\$530 M in April 2009

Then to 26,800 acres - \$197 M -October 2010 with 10-year Option