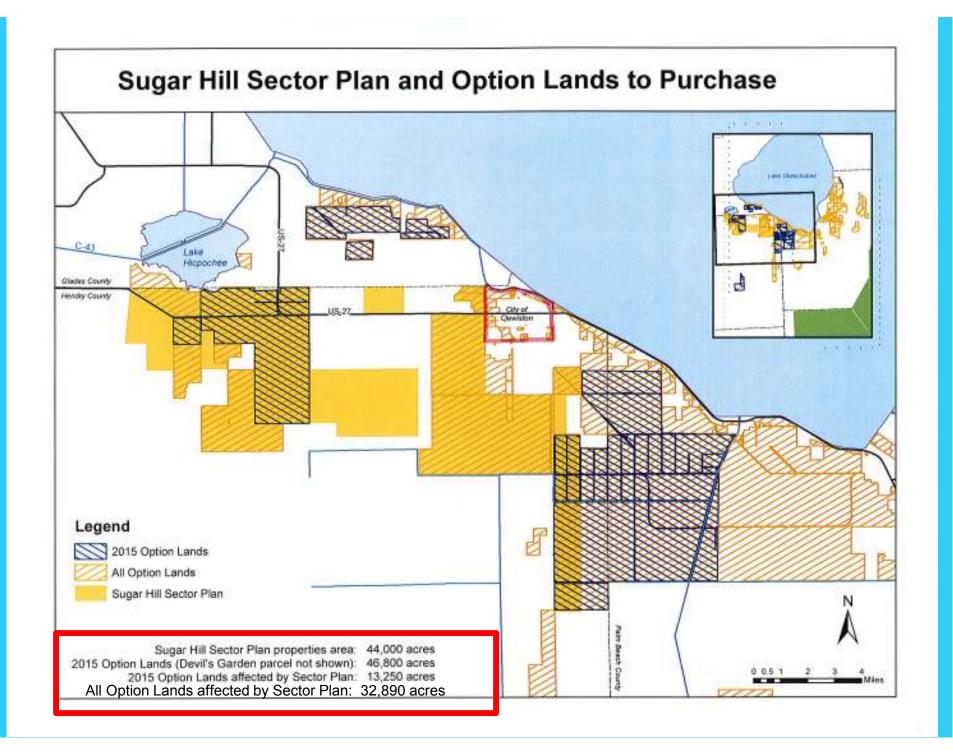

## SugarHill Sector Plan Land Use Change and 2015 Option Lands to Purchase

### US Sugar Land Purchase

Purchased October 12, 2010
8,900 sugarcane acres-PB County
17,900 citrus acres-Hendry County
26,800 acres total

1-Exclusive 3-Year option to purchase 46,800 acres or the entire 153,200 acres at a fixed price-\$ 7,400 per acre (Expired: October 2013)

- 2- Non-exclusive subsequent 2-Year Option to purchase <u>46,800 acres</u> at Fair Market Value (Expires: October 2015)
- 3 Non-exclusive 7-Year Option to purchase <u>remaining acres</u> at Fair Market Value (Expires: October 2020)