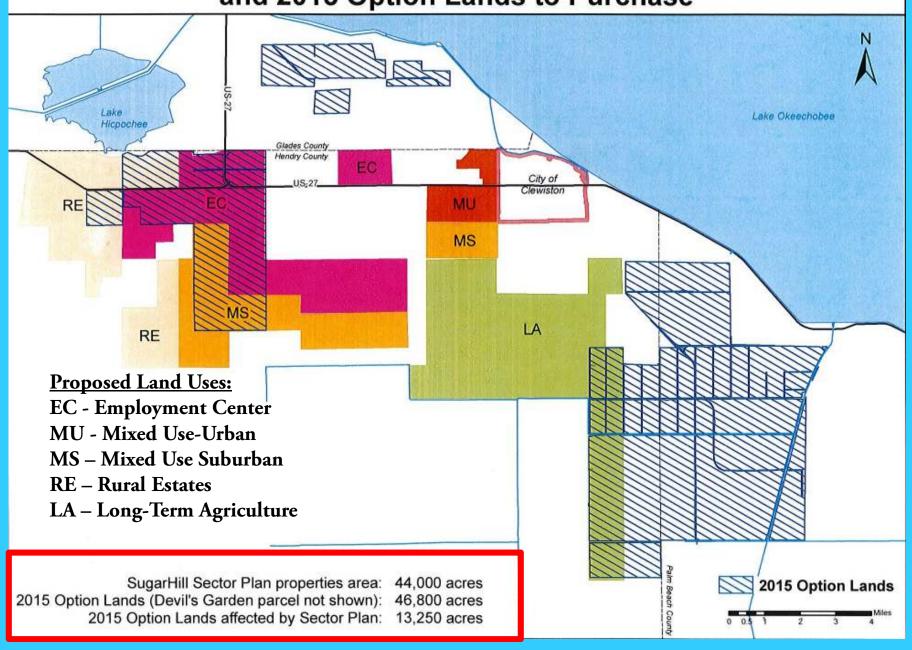

## SugarHill Sector Plan Land Use Change and 2015 Option Lands to Purchase

### US Sugar Land Purchase

Purchased October 12, 2010
8,900 sugarcane acres-PB County
17,900 citrus acres-Hendry County
26,800 acres total

1-Exclusive 3-Year option to purchase 46,800 acres or the entire 153,200 acres at a fixed price-\$ 7,400 per acre (Expired: October 2013)

- 2- Non-exclusive subsequent 2-Year Option to purchase <u>46,800 acres</u> at Fair Market Value (Expires: October 2015)
- 3 Non-exclusive 7-Year Option to purchase <u>remaining acres</u> at Fair Market Value (Expires: October 2020)