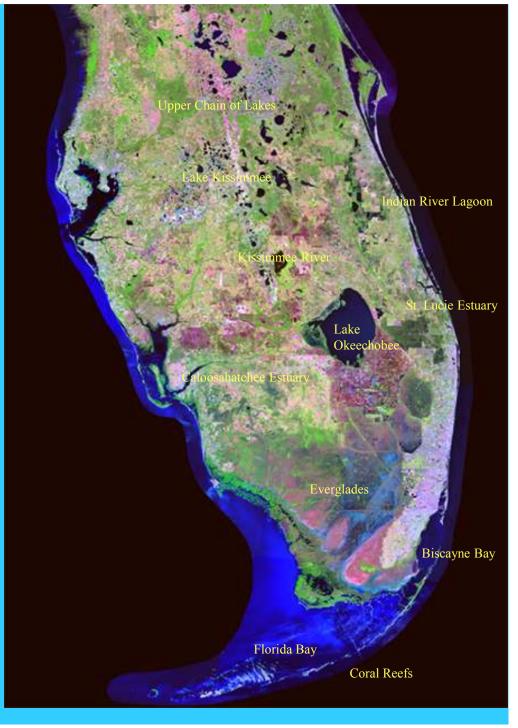

US Sugar Land Purchase, River of Grass Project, SugarHill Sector Plan, Amendment 1

> Rivers Coalition September 24, 2014

Mark Perry, Executive Director Florida Oceanographic Society

Upper Chain of Lakes <u>flow south</u> into Lake Kissimmee

Lake Kissimmee <u>flows south</u> into the Kissimmee River – 105-mile Oxbow\_River with 2-mile-wide floodplain

Water takes <u>6-8 Months</u> to reach Lake Okeechobee

Lake Okeechobee <u>flows south</u> through "River of Grass", Everglades - 60-mile wide shallow (1 ft deep) river flowing at 1 mile in 4 days.

Water takes <u>16 Months</u> to reach Florida Bay

1.7 Billion Gallons per Day of freshwater is wasted to the Atlantic Ocean and Gulf of Mexico! (\$5.9 million/day)

1994 Everglades Forever Act – Projects \$ 1.2 Billion