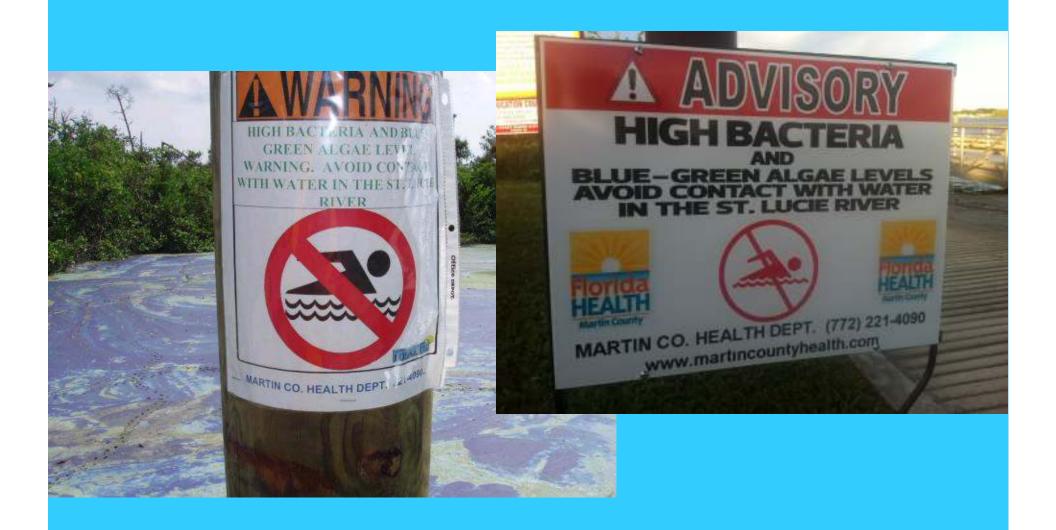

| 1 & 4       | Winding North & South Forks                                  | 2 to 8      | 1 to 2 or<br>8 to 15 | < 1 or<br>> 15 |
| 2 & 3       | Inner St. Lucie Estuary<br>(North & South Fork)              | 15 to<br>25 | 10 to 15<br>or > 25  | < 10           |
| 5           | Wide Middle St. Lucie<br>River                               | > 20        | 15 to 20             | < 15           |
| 6           | 6 Narrow Middle St. Lucie<br>River                           |             | 20 to 25             | < 20           |
| 7           | Manatee Pocket                                               |             | 20 to<br>27.5        | < 20           |
| 8,9 a<br>10 | Inlet, Indian River Lagoon, &<br>Intracoastal Waterway South | >30         | 25 to 30             | < 25           |



Health Warnings posted in the St. Lucie River Estuary – 2004, 2005, 2006, 2010, 2012 and 2013

## **St Lucie River Water Sampling Report**

Florida Department of Health - Martin County



9/18/2014 Update: Samples were collected on Monday, September 15, 2014 and on Wednesday, September 17, 2014. Sample results were in the acceptable range. The advisory to avoid contact with the water in the area of Leighton Park Bridge is still in effect. The advisory will remain in effect until results are consistently in the acceptable range. Samples will be collected again on Monday, September 22, 2014.

| Date       | Roosevelt<br>Bridge (1) | Sandsprit<br>Park (2) | Leighton Park<br>(3) | E of Bessey<br>Creek (4) | Stuart<br>Sandbar (5) |
|------------|-------------------------|---------------------