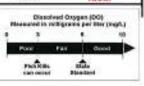

r               | Poor     | Fair           | Po    | 100    |
| 8. Inlet Area             | et Area 85 8.2  | 8.2   | 1.35               | 33.5     | 5.3            | 97%   | A      |
|                           |                 | 9.6   | Good               | Good     | Good           | Ide   | eal    |
| 9. Indian River<br>Lagoon | n River 83      | 8.4   | VAB                | 33.0     | 5.1            | 97%   | A      |
|                           | 0.3             | 0.4   | NoGrade            | Good     | Good           | Ide   | lae    |
| 10. Intracoastal          | 89              | 7.9   | 1.30               | 31.7     | 5.3            | 97%   | A      |
| Waterway South            | 03              | 1.00  | Good               | Good     | Good           | Ide   | ine    |







Comment: The data above may indicate areas of concern in the St. Lucie Estuary. Olizens should call the Florida. Department of Environmental Protection (DEP) at 871-7682 or the South Florida Water Management District (SFWMD) 223-2500 to ask about the quality of a specific area and report observations of pollution.



|        |       | Grading      |       |                |
|--------|-------|--------------|-------|----------------|
| A      | 8     | c            | D     | P              |
| 90-100 | 80-89 | 70-79        | 60-69 | 0-59           |
| IDEAL  | 6000  | SATISFACTORY | POOR  | DESCRIPTION OF |

|             | Salinity (Parts per Th                                       | ousand)     |                      |                |
|-------------|-----------------------------------