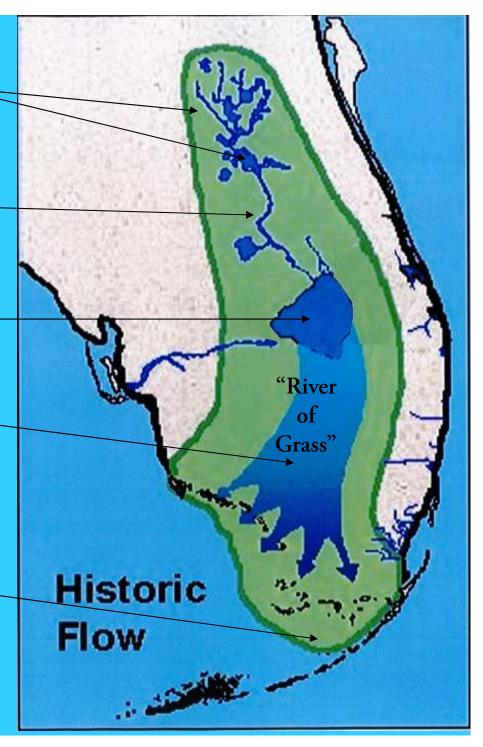

Lake Kissimmee <u>flows south</u> into the Kissimmee River – 105-mile Oxbow\_River with 2-mile-wide floodplain

Water takes <u>6-8 Months</u> to reach Lake Okeechobee

Lake Okeechobee <u>flows south</u> through "River of Grass", Everglades - 60-mile wide shallow (1 ft deep) river flowing at 1 mile in 4 days.

Water takes <u>16 Months</u> to reach Florida Bay

1.7 Billion Gallons per Day of freshwater is wasted to the Atlantic Ocean and Gulf of Mexico! (\$5.9 million/day)

1994 Everglades Forever Act – Projects \$ 1.2 Billion