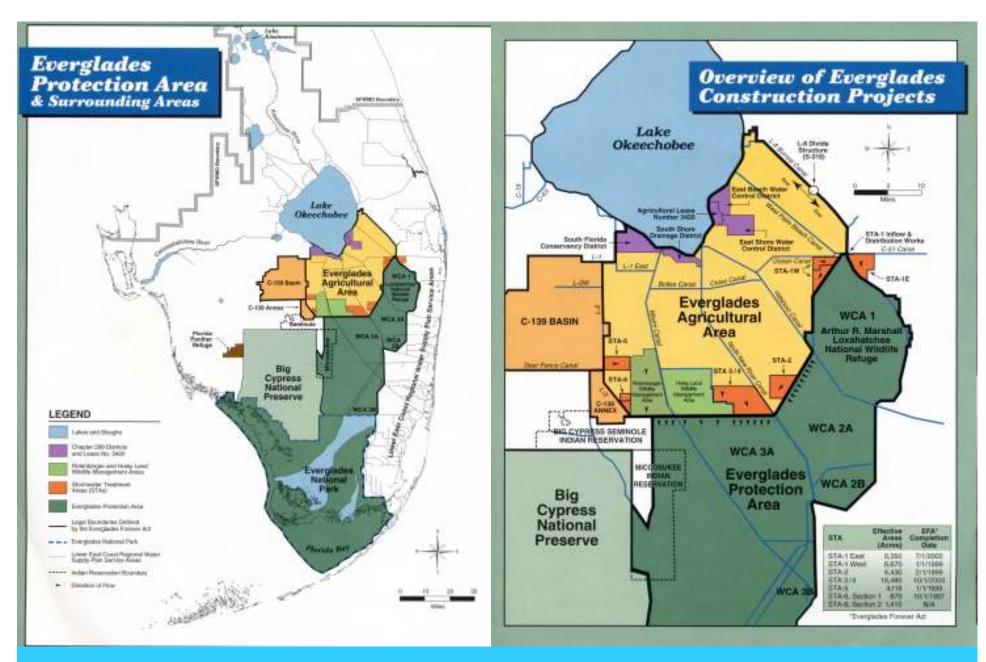

# Current Everglades Restoration Projects

## <u>Everglades Restoration Projects</u> Non-CERP (Comprehensive Everglades Restoration Plan)

- 1. Kissimmee River
- 2. C-111 South Dade
- 3. C-51/STA-1E
- 4. Modified Water Deliveries
- 5. Herbert Hoover Dike Rehab
- 6. State Restoration Strategies –Water Quality (Florida)
- 7. Tamiami Trail Next Steps Bridging (DOI, USACOE, Florida)

#### 1st Generation CERP (Authorized WRDA 2007 – Under Construction)

- 1. Site 1 Impoundment
- 2. IRL-South (C-44 Project, C-23/C-24/C-25 Project)
- 3. Picayune Strand

#### 2nd Generation CERP (Authorized -WRRDA 2014)

- 1. C-43 Reservoir
- 2. Broward County WPA
- 3. C-111 Spreader Canal
- 4. Biscayne Bay Coastal Wetlands

## 1. Central Everglades Planning Project (CEPP) – CERP (Waiting Authorization)

- Everglades Agriculture Storage Reservoir
- WCA 3 Decompartmentalization & Sheetflow Enhancement
- S-356 Pump Station Modifications
- L-31 Levee Seepage Management
- System-Wide Operational Changes
- Flow to Northwest & Central WCA 3A