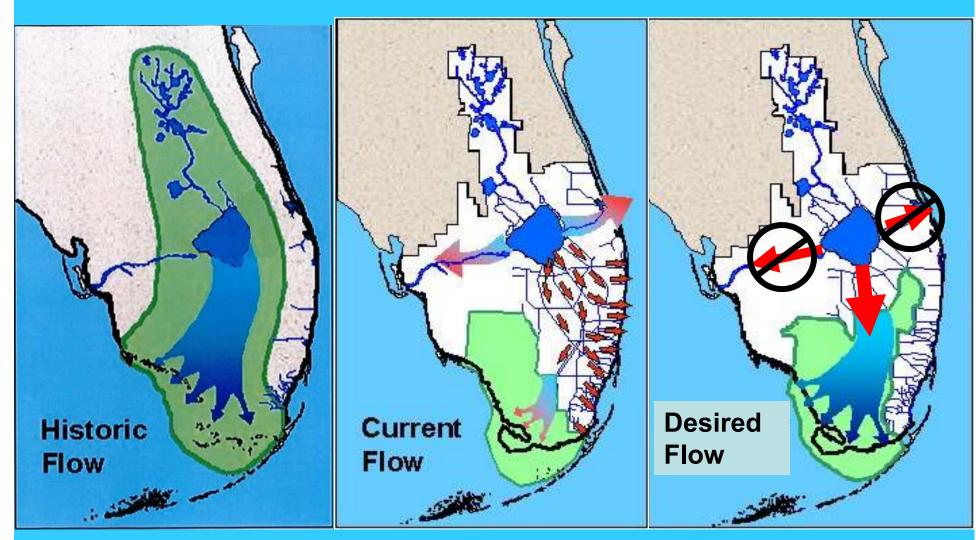

US Sugar Land Purchase, River of Grass Project, SugarHill Sector Plan, Amendment 1

> Rivers Coalition September 24, 2014

Mark Perry, Executive Director Florida Oceanographic Society

Upper Chain of Lakes <u>flow south</u> into Lake Kissimmee

Lake Kissimmee <u>flows south</u> into the Kissimmee River – 105-mile Oxbow\_River with 2-mile-wide floodplain

Water takes <u>6-8 Months</u> to reach Lake Okeechobee

Lake Okeechobee <u>flows south</u> through "River of Grass", Everglades - 60-mile wide shallow (1 ft deep) river flowing at 1 mile in 4 days.

Water takes <u>16 Months</u> to reach Florida Bay

1.7 Billion Gallons per Day of freshwater is wasted to the Atlantic Ocean and Gulf of Mexico! (\$5.9 million/day)

1994 Everglades Forever Act – Projects \$ 1.2 Billion