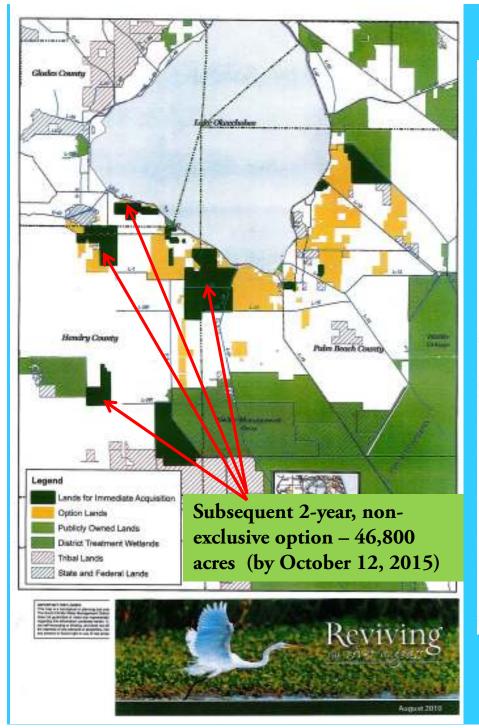

- 2- Non-exclusive subsequent 2-Year Option to purchase <u>46,800 acres</u> at Fair Market Value (Expires: October 2015)
- 3 Non-exclusive 7-Year Option to purchase <u>remaining acres</u> at Fair Market Value (Expires: October 2020)