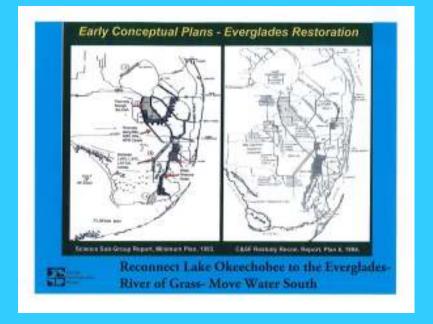

US Sugar Land Purchase, River of Grass Project, SugarHill Sector Plan, Amendment 1

> Rivers Coalition September 24, 2014

Mark Perry, Executive Director Florida Oceanographic Society

Upper Chain of Lakes <u>flow south</u> into Lake Kissimmee

Lake Kissimmee <u>flows south</u> into the Kissimmee River – 105-mile Oxbow\_River with 2-mile-wide floodplain

Water takes <u>6-8 Months</u> to reach Lake Okeechobee

Lake Okeechobee <u>flows south</u> through "River of Grass", Everglades - 60-mile wide shallow (1 ft deep) river flowing at 1 mile in 4 days.

Water takes <u>16 Months</u> to reach Florida Bay

1.7 Billion Gallons per Day of freshwater is wasted to the Atlantic Ocean and Gulf of Mexico! (\$5.9 million/day)

1994 Everglades Forever Act – Projects \$ 1.2 Billion