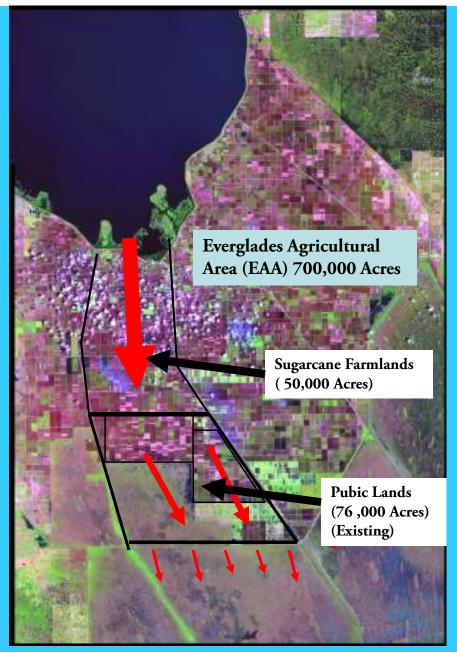

#### **US Sugar Land Purchase**

Initial 2010 Purchase – 8,900 acres <u>used</u> for exchange (plus \$6 M) for STA 1-W Expansion-4,500 acres -10-10-13

Initial 2010 Purchase -17,900 acres <u>used</u> as Flow Equalization Basin (FEB) and C-139 Annex Restoration (9-4-14)