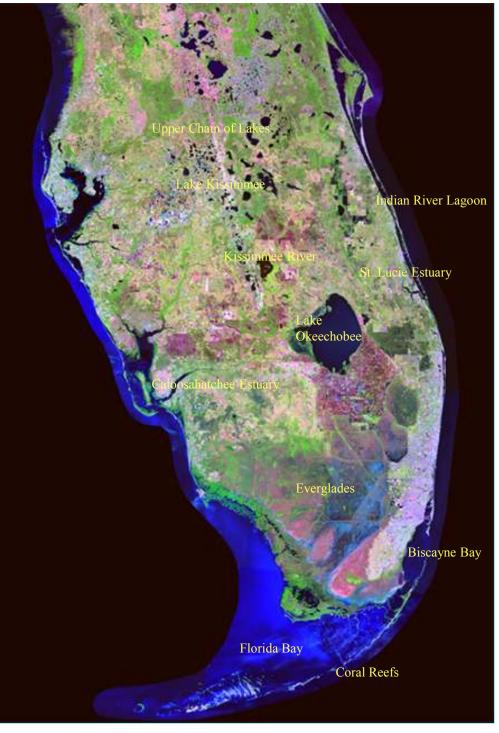

US Sugar Land Purchase, River of Grass Project, SugarHill Sector Plan, Amendment 1

> Rivers Coalition September 24, 2014

Mark Perry, Executive Director Florida Oceanographic Society

Upper Chain of Lakes <u>flow south</u> into Lake Kissimmee

Lake Kissimmee <u>flows south</u> into the Kissimmee River – 105-mile Oxbow\_River with 2-mile-wide floodplain

Water takes <u>6-8 Months</u> to reach Lake Okeechobee

Lake Okeechobee <u>flows south</u> through "River of Grass", Everglades - 60-mile wide shallow (1 ft deep) river flowing at 1 mile in 4 days.

Water takes <u>16 Months</u> to reach Florida Bay

1.7 Billion Gallons per Day of freshwater is wasted to the Atlantic Ocean and Gulf of Mexico! (\$5.9 million/day)

1994 Everglades Forever Act – Projects \$ 1.2 Billion