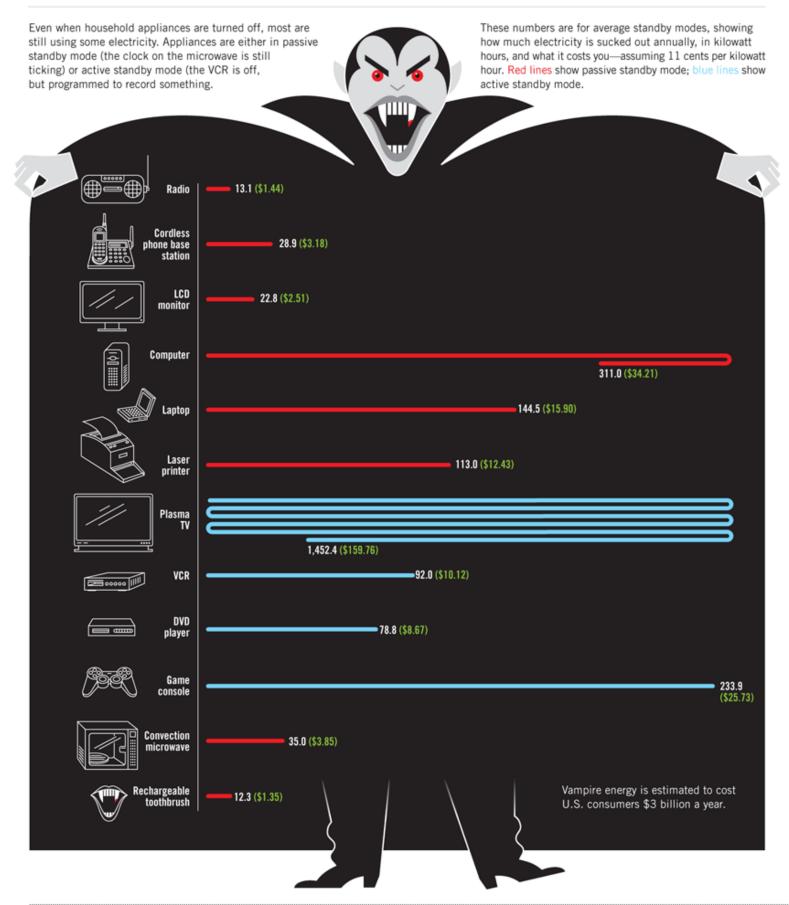

## **Energy Vampires**

The term brings up images of dark cloaked creatures with large fangs. In reality, energy vampires are much better at camouflage. They are your televisions, game consoles, computers, home phones, and kitchen appliances. Energy vampires use energy even when not in active use. By being in standby mode, these electric devices pull energy. It was estimated that it costs American consumers as much as \$3 billion a year for the wasted energy. By unplugging and disconnecting things not in active use, a household could save hundreds in power bills.

## Vampire Energy