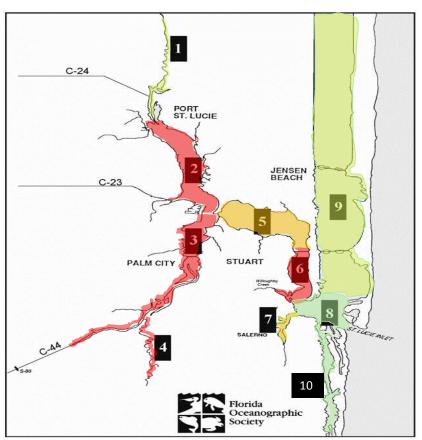

| Overall Grading |       |              |       |             |  |  |
|-----------------|-------|--------------|-------|-------------|--|--|
| A               | В     | C            | D     | F           |  |  |
| 100-90          | 89-80 | 79-70        | 69-60 | 69-0        |  |  |
| IDEAL           | GOOD  | SATISFACTORY | POOR  | DESTRUCTIVE |  |  |

| Salinity (ppt) Grading |                           |         |                 |          |  |  |
|------------------------|---------------------------|---------|-----------------|----------|--|--|
| Zones                  | description               | GOOD    | FAIR            | POOR     |  |  |
| 1&4                    | upper north & south forks | 2-8     | 1-2 or 8 - 15   | <1 or>15 |  |  |
| 2 & 3                  | lower north & s