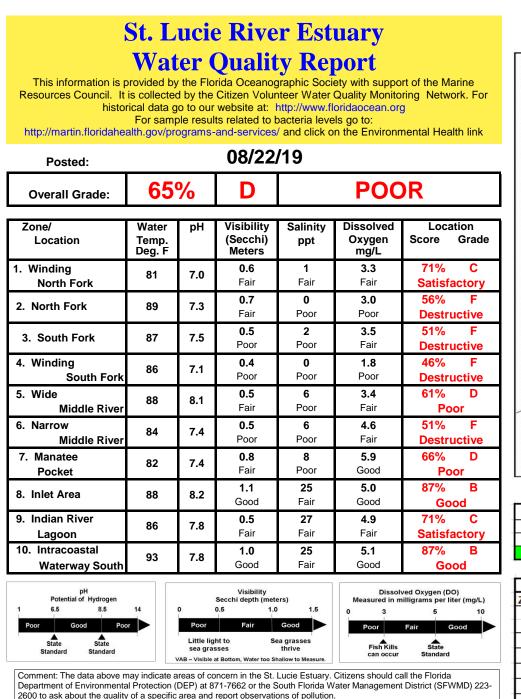

| Overall Grading |       |              |       |             |  |  |
|-----------------|-------|--------------|-------|-------------|--|--|
| A               | В     | C            | D     | F           |  |  |
| 100-90          | 89-80 | 79-70        | 69-60 | 69-0        |  |  |
| IDEAL           | GOOD  | SATISFACTORY | POOR  | DESTRUCTIVE |  |  |

| Salinity (ppt) Grading |                           |         |                 |          |  |  |
|------------------------|---------------------------|---------|-----------------|----------|--|--|
| Zones                  | description               | GOOD    | FAIR            | POOR     |  |  |
| 1&4                    | upper north & south forks | 2-8     | 1-2 or 8 - 15   | <1 or>15 |  |  |
| 2 & 3                  | lower north & south forks | 15 - 25 | 10 - 15 or > 25 | < 10     |  |  |
| 5                      | wide middle river         | > 20    | 15 - 20         | < 15     |  |  |
| 6                      | narrow middle river       | > 25    | 20 - 25         | < 20     |  |  |
| 7                      | Manatee Pocket            | > 27.5  | 20 - 27.5       | < 20     |  |  |
| 8                      | inlet                     | > 30    | 25 - 30         | < 25     |  |  |
| 6                      | IRL & Intracoastal W'wy   | > 30    | 25 - 30         | < 25     |  |  |