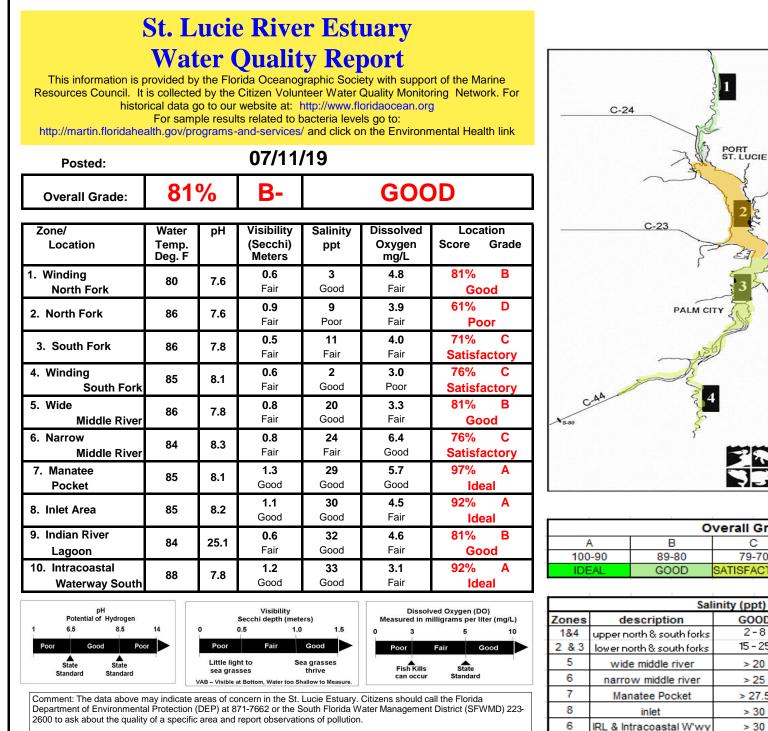

| Overall Grading |       |              |       |             |  |  |
|-----------------|-------|--------------|-------|-------------|--|--|
| Α               | В     | C            | D     | F           |  |  |
| 100-90          | 89-80 | 79-70        | 69-60 | 69-0        |  |  |
| IDEAL           | GOOD  | SATISFACTORY | POOR  | DESTRUCTIVE |  |  |

|       | Salinity (ppt) Grading    |         |                 |          |  |  |
|-------|---------------------------|---------|-----------------|----------|--|--|
| Zones | description               | GOOD    | FAIR            | POOR     |  |  |
| 1&4   | upper north & south forks | 2-8     | 1-2 or 8 - 15   | <1 or>15 |  |  |
| 2&3   | lower north & south forks | 15 - 25 | 10 - 15 or > 25 | < 10     |  |  |
| 5     | wide middle river         | > 20    | 15 - 20         | < 15     |  |  |
| 6     | narrow middle river       | > 25    | 20 - 25         | < 20     |  |  |
| 7     | Manatee Pocket            | > 27.5  | 20 - 27.5       | < 20     |  |  |
| 8     | inlet                     | > 30    | 25 - 30         | < 25     |  |  |
| 6     | IRL & Intracoastal W'wy   | > 30    | 25 - 30         | < 25     |  |  |