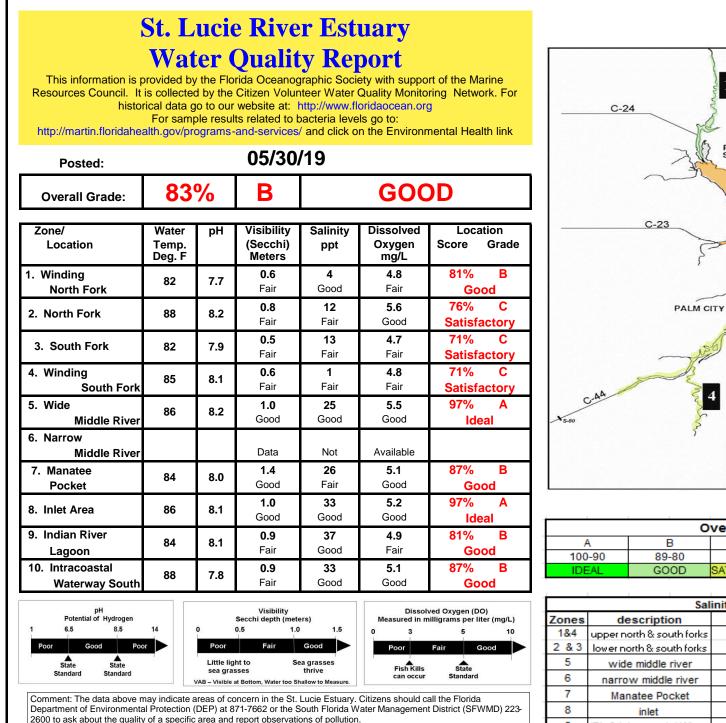

| Overall Grading |       |              |       |             |  |
|-----------------|-------|--------------|-------|-------------|--|
| Α               | в     | C            | D     | F           |  |
| 100-90          | 89-80 | 79-70        | 69-60 | 69-0        |  |
| IDEAL           | GOOD  | SATISFACTORY | POOR  | DESTRUCTIVE |  |

| Salinity (ppt) Grading |                           |         |                 |             |  |  |
|------------------------|---------------------------|---------|-----------------|-------------|--|--|
| Zones                  | description               | GOOD    | FAIR            | POOR        |  |  |
| 1&4                    | upper north & south forks | 2-8     | 1-2 or 8 - 15   | < 1 or > 15 |  |  |
| 2 & 3                  | lower north & south forks | 15 - 25 | 10 - 15 or > 25 | < 10        |  |  |
| 5                      | wide middle river         | > 20    | 15 - 20         | < 15        |  |  |
| 6                      | narrow middle river       | > 25    | 20 - 25         | < 20        |  |  |
| 7                      | Manatee Pocket            | > 27.5  | 20 - 27.5       | < 20        |  |  |
| 8                      | inlet                     | > 30    | 25 - 30         | < 25        |  |  |
| 6                      | IRL & Intracoastal W'wy   | > 30    | 25 - 30         | < 25        |  |  |