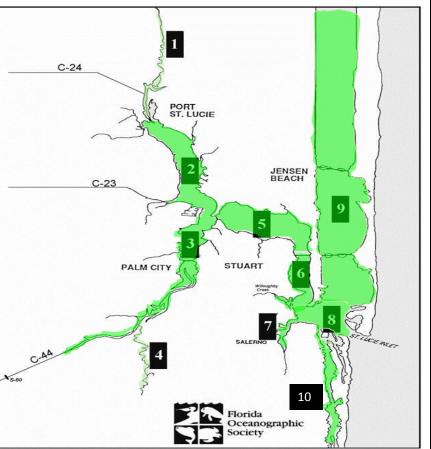

| Overall Grading |       |              |       |             |  |  |
|-----------------|-------|--------------|-------|-------------|--|--|
| Α               | в     | C            | D     | F           |  |  |
| 100-90          | 89-80 | 79-70        | 69-60 | 69-0        |  |  |
| IDEAL           | GOOD  | SATISFACTORY | POOR  | DESTRUCTIVE |  |  |

| Salinity (ppt) Grading |                           |         |                 |             |  |
|------------------------|---------------------------|---------|-----------------|-------------|--|
| Zones                  | description               | GOOD    | FAIR            | POOR        |  |
| 1&4                    | upper north & south forks | 2-8     | 1-2 or 8 - 15   | < 1 or > 15 |  |
| 2 & 3                  | lower north & s