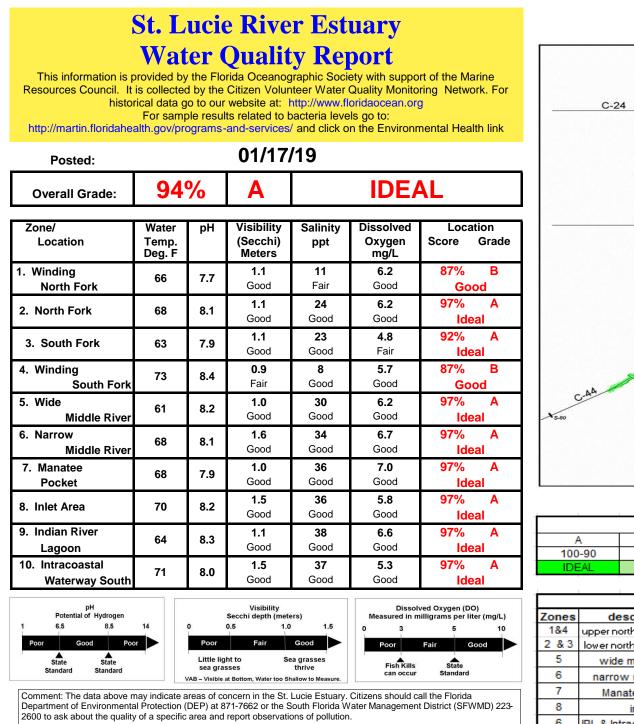

| Overall Grading |       |              |       |             |  |  |
|-----------------|-------|--------------|-------|-------------|--|--|
| Α               | в     | C            | D     | F           |  |  |
| 100-90          | 89-80 | 79-70        | 69-60 | 69-0        |  |  |
| IDEAL           | GOOD  | SATISFACTORY | POOR  | DESTRUCTIVE |  |  |

| Salinity (ppt) Grading |                           |         |                 |             |  |
|------------------------|---------------------------|---------|-----------------|-------------|--|
| Zones                  | description               | GOOD    | FAIR            | POOR        |  |
| 1&4                    | upper north & south forks | 2-8     | 1-2 or 8 - 15   | < 1 or > 15 |  |
| 2 & 3                  | lower north & south forks | 15 - 25 | 10 - 15 or > 25 | < 10        |  |
| 5                      | wide middle river         | > 20    | 15 - 20         | < 15        |  |
| 6                      | narrow middle river       | > 25    | 20 - 25         | < 20        |  |
| 7                      | Manatee Pocket            | > 27.5  | 20 - 27.5       | < 20        |  |
| 8                      | inlet                     | > 30    | 25 - 30         | < 25        |  |
| 6                      | IRL & Intracoastal W'wy   | > 30    | 25 - 30         | < 25        |  |